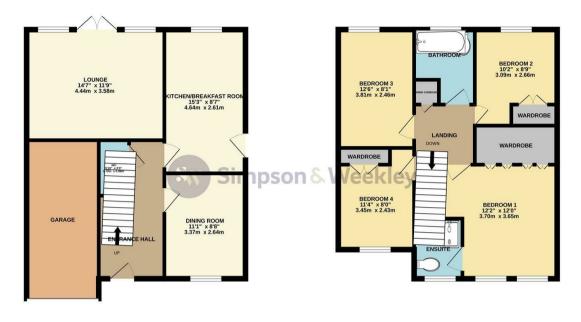

28 Fitzwilliam Leys
Higham Ferrers, Northamptonshire NN10 8LY

\*\*\*POPULAR LOCATION\*\*\* Offered to the market with no upward chain, located on this modern development in the market town of Higham Ferrers is this well presented four bedroom detached family home boasting separate reception rooms in addition to a kitchen/breakfast room and benefitting from gas radiator central heating, double glazing off road parking. The accommodation in brief comprises entrance hall, cloakroom, lounge, dining room and kitchen/breakfast room to the ground floor. To the first floor there are four bedrooms with an en-suite to the master bedroom and a family bathroom. Externally there is an enclosed rear garden with a good degree of privacy and a front garden with off road parking. EPC Rating D

£400,000

GROUND FLOOR 628 sq.ft. (58.3 sq.m.) approx. 1ST FLOOR 587 sq.ft. (54.5 sq.m.) approx.

## TOTAL FLOOR AREA: 1215 sq.ft. (112.9 sq.m.) approx.

Whilst every attempt has been made to ensure the accuracy of the floorpian contained here, measurements of coors, windows, rooms and lary other items are approximate and not responsibility is taken for any error, prospective purchaser. The services, systems and appliances shown have not been tested and no guarantee as to their operability or efficiency can be given.