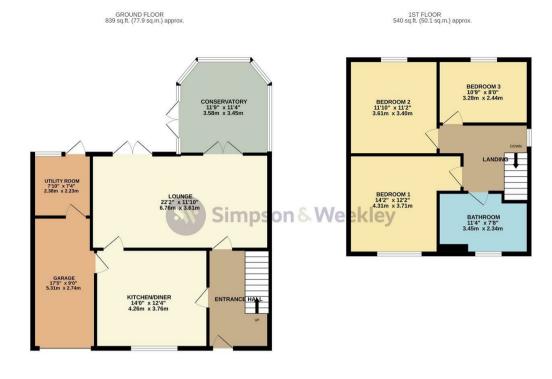

14 Albion Place Rushden, Northamptonshire NN10 ORF

\*\*\*NON ESTATE\*\*\* \*\*\*TOWN CENTRE LOCATION\*\*\* Simpson and Weekley are delighted to offer to the market this wonderful three-bedroom detached family home. Ideally located on the edge of Rushden town centre, on a peaceful cul-de-sac and offering easy access to lots of local amenities including shops, schools and the always popular Rushden Lakes development. The home is beautifully presented throughout and boasts living accommodation set over two floors and comprising in brief; entrance hallway, lounge diner, a modern refitted kitchen diner, utility room and a conservatory downstairs. The first floor boasts three large bedrooms and a modern re-fitted family bathroom with roll top bath and double walk in shower. The home also benefits from gas central heating and double glazing throughout. Externally there is a fully enclosed private rear garden, a front garden, ample off street parking for several cars and a single garage to the front of the home. An internal viewing is highly recommended to fully appreciate everything this home has to offer. EPC Rating C, Council Tax Band D

## 

TOTAL FLOOR AREA: 1378 sg.ft, (12.8.1 sg.m), approx. White every attempt has been rade to ensure the accuracy of the foordan costation there, masurements of doors, windows, norms and any other terms are approximate and no responsibility is taken to any error, mission or mmi-surement. This pain is the lististative puppose only and should be used as such by any prospective purchase. The services, systems and applications thom has been leaded and no guarantee as to the listic with the service of the