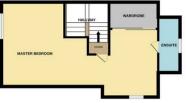

48 Tees Avenue Rushden, NN10 0GZ

\*\*\*FOUR DOUBLE BEDROOMS\*\*\* \*\*\*GARAGE AND PARKING\*\*\* Simpson and Weekley are delighted to offer to the market this wonderful four-bedroom family home. Built by Bellway Home and ideally located on the edge of Rushden town centre, offering easy access to lots of local amenities including shops, schools and the always popular Rushden Lakes development. The home boasts ample living accommodation set over three floors and comprising in brief; entrance hallway, lounge diner, kitchen and WC downstairs. The first floor boasts three double bedrooms and a family bathroom. The top floor offers a large master bedroom suite with a wardrobe dressing area, an office area and a en-suite shower room. The home also benefits from gas central heating and double glazing throughout. Externally there is a fully enclosed private garden to the rear of the home with a large patio seating area and Astroturf lawn. There is also a single garage and off street parking to the side of the home. An internal viewing is highly recommended to fully appreciate the size and space this family home has to offer. EPC Rating B, Council Tax Band D

Offers Over £280,000

1ST FLOOR 496 sq.ft. (46.1 sq.m.) approx.

TOTAL FLOOR AREA: 1446 sq.ft. (134.4 sq.m.) approx.

Whilst every attempt has been made to ensure the accuracy of the floroplan contained here, measurements of doors, windows, rooms and any other times are approximate and no responsibility is taken for any error, prospective purchaser. The services, systems and appliances shown have not been tested and no guarantee as to their operability or efficiency can be given.