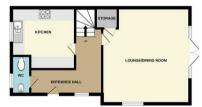

48 Tees Avenue Rushden, NN10 0GZ

\*\*\*FOUR DOUBLE BEDROOMS\*\*\* \*\*\*GARAGE AND PARKING\*\*\* Simpson and Weekley are delighted to offer to the market this wonderful four-bedroom family home. Built by Bellway Home and ideally located on the edge of Rushden town centre, offering easy access to lots of local amenities including shops, schools and the always popular Rushden Lakes development. The home boasts ample living accommodation set over three floors and comprising in brief; entrance hallway, lounge diner, kitchen and WC downstairs. The first floor boasts three double bedrooms and a family bathroom. The top floor offers a large master bedroom suite with a wardrobe dressing area, an office area and a en-suite shower room. The home also benefits from gas central heating and double glazing throughout. Externally there is a fully enclosed private garden to the rear of the home with a large patio seating area and Astroturf lawn. There is also a single garage and off street parking to the side of the home. An internal viewing is highly recommended to fully appreciate the size and space this family home has to offer. EPC Rating B, Council Tax Band D

Offers Over £280,000

1ST FLOOR 496 sq.ft. (46.1 sq.m.) approx.

TOTAL FLOOR AREA: 1446 sq.ft. (134.4 sq.m.) approx.

Whilst every attempt has been made to ensure the accuracy of the floroplan contained here, measurements of doors, windows, rooms and any other times are approximate and no responsibility is taken for any error, prospective purchaser. The services, systems and appliances shown have not been tested and no guarantee as to their operability or efficiency can be given.