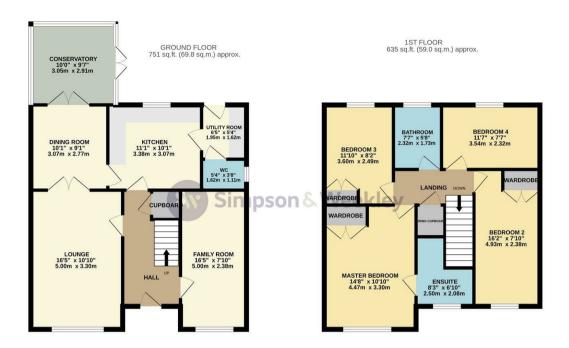

45 Peck Way
Rushden, Northants NN10 6BD

\*\*\*DETACHED DOUBLE GARAGE\*\*\* Simpson and Weekley proudly offer to the market this large four bedroom detached family home. The home is ideally located in the corner of a peaceful cul-de-sac on the edge of Rushden and offers easy access to lots of local amenities including shops, schools, parks and the always popular Rushden Lakes development. The home boasts ample living accommodation set over two floors and comprising in brief; entrance hallway, lounge, dining room, family room, conservatory, kitchen, utility room and WC downstairs. The first floor boasts a master bedroom with built in wardrobes and en-suite shower room, two further double bedrooms with built in wardrobes and a fourth single bedroom. Completing the internal accommodation is a re-fitted family bathroom. The home also benefits from gas central heating and double glazing throughout. Externally there is a private garden to the rear with a rear gate to a further rented garden, a well presented front garden to the front of the home, along with a double garage and private driveway. An internal viewing is highly recommended to fully appreciate everything this home has to offer. EPC Rating C, Council Tax Band E

£415,000

TOTAL FLOOR AREA: 1386 sq.ft. (128.8 sq.m.) approx.

Whilst every attempt has been made to exame the accuracy of the floopian contained here, measurements of doors, windows, noons and any other items are approximate and no responsibility is taken for any error, omessand or mis-destinent. This plan is of indicating inspired only and should be used as such by any prospective parchaser. The terror is indicating inspired only and should be used as such by any prospective parchaser. The terror is indicating the process of which all the process of the state of o