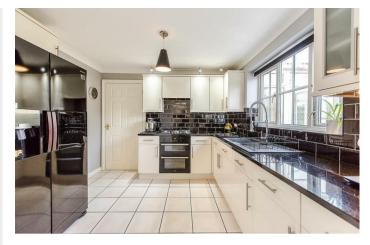

45 Peck Way
Rushden, Northants NN10 6BD

\*\*\*DETACHED DOUBLE GARAGE\*\*\* Simpson and Weekley proudly offer to the market this large four bedroom detached family home. The home is ideally located in the corner of a peaceful cul-de-sac on the edge of Rushden and offers easy access to lots of local amenities including shops, schools, parks and the always popular Rushden Lakes development. The home boasts ample living accommodation set over two floors and comprising in brief; entrance hallway, lounge, dining room, family room, conservatory, kitchen, utility room and WC downstairs. The first floor boasts a master bedroom with built in wardrobes and en-suite shower room, two further double bedrooms with built in wardrobes and a fourth single bedroom. Completing the internal accommodation is a re-fitted family bathroom. The home also benefits from gas central heating and double glazing throughout. Externally there is a private garden to the rear with a rear gate to a further rented garden, a well presented front garden to the front of the home, along with a double garage and private driveway. An internal viewing is highly recommended to fully appreciate everything this home has to offer. EPC Rating C, Council Tax Band E