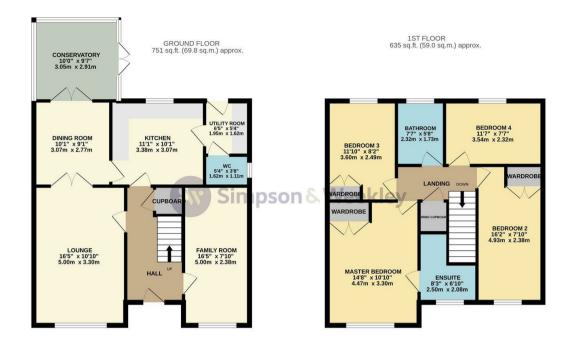

45 Peck Way Rushden, Northants NN10 6BD

\*\*\*DETACHED DOUBLE GARAGE\*\*\* Simpson and Weekley proudly offer to the market this large four bedroom detached family home. The home is ideally located in the corner of a peaceful cul-de-sac on the edge of Rushden and offers easy access to lots of local amenities including shops, schools, parks and the always popular Rushden Lakes development. The home boasts ample living accommodation set over two floors and comprising in brief; entrance hallway, lounge, dining room, family room, conservatory, kitchen, utility room and WC downstairs. The first floor boasts a master bedroom with built in wardrobes and en-suite shower room, two further double bedrooms with built in wardrobes and a fourth single bedroom. Completing the internal accommodation is a re-fitted family bathroom. The home also benefits from gas central heating and double glazing throughout. Externally there is a private garden to the rear, a well presented front garden to the front of the home, along with a double garage and private driveway. An internal viewing is highly recommended to fully appreciate everything this home has to offer. EPC Rating C, Council Tax Band E

## £425,000

⁰□ 4

₿ 3

რ—ბ 4

Simpson & Weekley

TOTAL FLOOR AREA. 1386 s.g.ft (128 8 s.g.m), approx. While devys itemps have must be accurated or the product accurate rem. measurements, of doors, windows, rooms and any other terms are approximate and no responsibility is taken for any error, omission or mis-stements. This plan is to itarative proposed only and doubd be used as such by any prospective parchase. The service is instantive proposed only and brund be used as such by any prospective parchase. The service systems and applications shown have not been lested and no guarantee as to Marke with Merogor Scr201