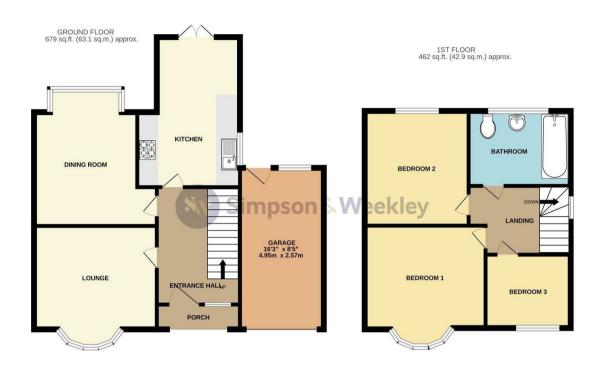

Price £299,995

TOTAL FLOOR AREA: 1141 sq.ft. (106.0 sq.m.) approx.

White every attempt he been made to ensure the accuracy of the floorplan contained here, measurements before, in the contained here, measurements before, we discover, we may be a contained the properties of the contained here. The principle of the contained here are proposed to the contained here. This plan is for flustrather purposes only and should be used as such by any prospective purchaser. The services, systems and appliances shown have not been tested and no guarantee as to their operability or efficiency can be given.