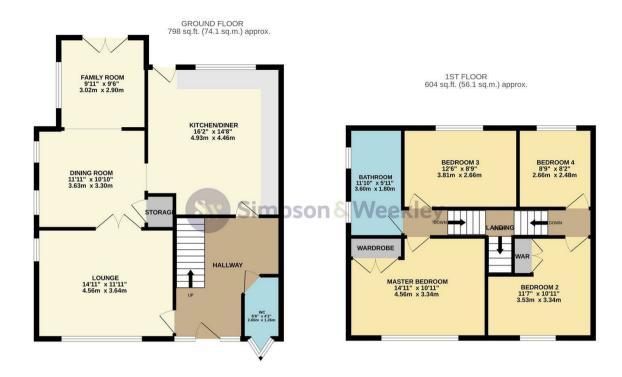

58 Park Avenue Rushden, Northants NN10 9NP

\*\*\*LARGE CORNER PLOT\*\*\* Simpson and Weekley are delighted to offer to the market this large individual four-bedroom detached family home. The home is situated on the popular Park Avenue on the edge of Rushden town centre and offering easy access to lots of local amenities including shops, schools and the always popular Rushden Lakes development. The home boasts over 1,400 sqft of living space set over two floors and comprising in brief; large entrance hallway, lounge, dining room, family room, kitchen diner and WC downstairs. The firs floor boasts four large bedrooms and a separate family bathroom, The home also benefits from solar panels, gas central heating and wooden double glazing throughout. Externally there is a private wrap around mature garden, at the bottom of the garden is a detached oversized garage with secure gated parking to the rear of the home. The home offers ample living space and an internal viewing is highly recommended to fully appreciate everything this home has to offer. EPC Rating C, Council Tax Band E

Offers In Excess Of £425,000

TOTAL FLOOR AREA: 1402 sq.ft. (130.2 sq.m.) approx.

Whits every attempt has been made to ensure the accuracy of the floorplan contained here, measurements and expensive the contrained the contrained here. The services are consistent or or mission or