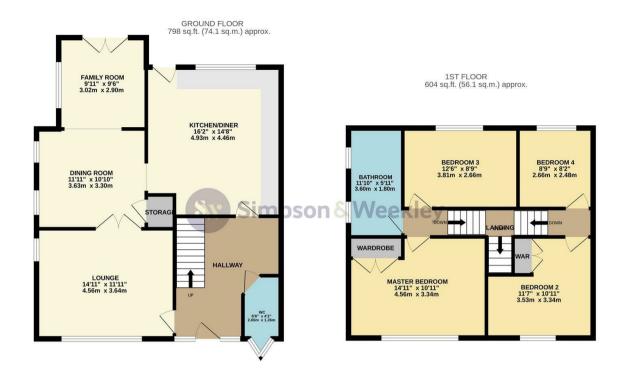

£439,995

TOTAL FLOOR AREA: 1402 sq.ft. (130.2 sq.m.) approx.

Whits every attempt has been made to ensure the accuracy of the floorplan contained here, measurements and expensive the contrained the contrained here. The services are consistent or or measurements or or mission or mise statement. This plan is for illustrative purposes only and should be used as such by any prospective purchaser. The services, systems and appliances shown have nobeen tested and no guarantee as to their operability or efficiency can be given.