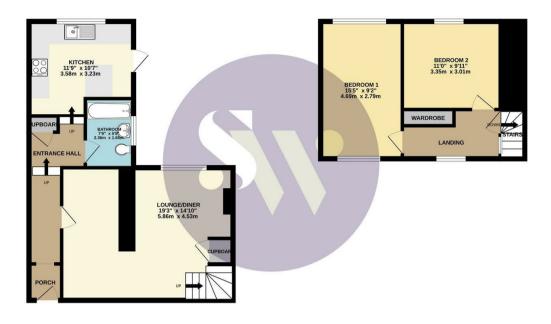

Offers In Excess Of £265,000

GROUND FLOOR 513 sq.ft. (47.6 sq.m.) approx. 1ST FLOOR 330 sq.ft. (30.7 sq.m.) approx.

## TOTAL FLOOR AREA: 843 sq.ft. (78.3 sq.m.) approx.

Whilst every attempt has been made to ensure the accuracy of the floopfan contained here, measurements of doors, windows, rooms and any other items are approximate and no reapportaility is taken for any error, omession or me-claimment. This plan is not institutative purpose only and should be used as such by any prospective parchaser. The exercise in structure purpose only and should be used as such by any prospective parchaser. The exercise of the structure purpose of end should be used as such by any prospective parchaser. The exercise of the structure of end of the end of t