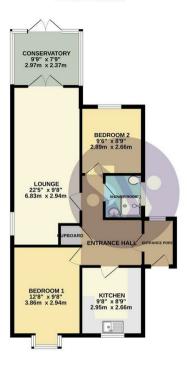

4C Chestnut Close Rushden, Northants NN10 9RS

Tucked away in a cul-de-sac is this very well maintained, two bedroom detached bungalow boasting the addition of a conservatory and entrance porch, and offered with a stunning and well maintained garden. The property also benefits from gas radiator central heating, double glazing and off road parking. The internal accommodation in brief comprises entrance porch, entrance hall, kitchen/breakfast room, living room, conservatory, two bedrooms and a shower room. Externally there is a front garden with a driveway providing off road parking and an enclosed rear garden with a good degree of privacy. EPC Rating D, Council Tax Band B

£250,000

TOTAL FLOOR AREA : 728 sq.ft. (67 6 sq.m.) approx.

White every strengt has been read to ensure the accuracy of the floorish considerables, researchers of doors, windows, rooms and any other items are approximate and to responsibility is taken to any every consistance mission or missio