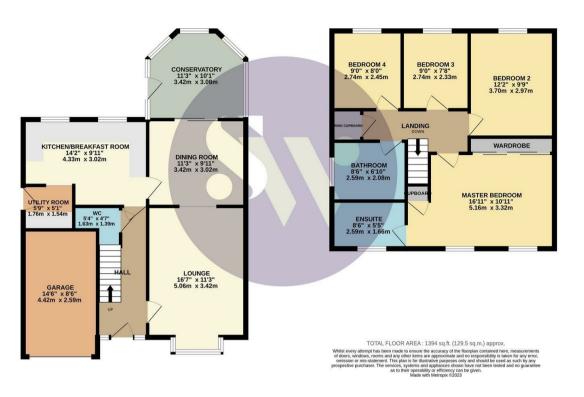

39 Campion Close Rushden, Northants NN10 OUJ

\*\*\*NO CHAIN\*\*\* Simpson and Weekley are delighted to offer to the market this large four-bedroom detached family home. Perfectly located on and popular development on the south side of Rushden town centre and offering easy access to lots of local amenities including shops, schools and the always popular Rushden Lakes development. Situated in the corner of a peaceful cul-de-sac, offering views over open parkland and offering generous living accommodation set over two floors and comprising in brief; entrance hallway, lounge. dining room, kitchen breakfast room, utility room, conservatory and WC downstairs. The first floor boasts a large master bedroom with built in wardrobes and en-suite shower room, three further bedrooms and a family bathroom. The property also benefits from gas central heating and double glazing throughout. Externally there is a private garden to the rear of the home, a front garden and a single garage and private driveway at the front of the home. AN internal viewing is highly recommended to fully appreciate everything this home has to offer. EPC Rating Ordered, Council Tax Band E