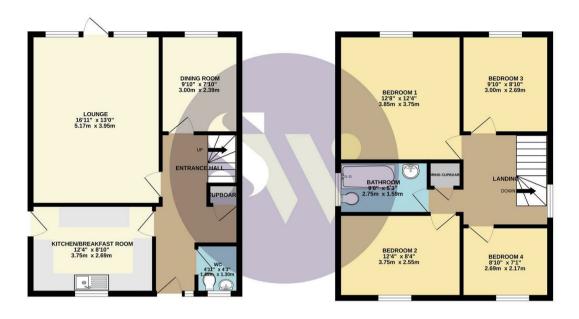

Offers In Excess Of £300,000

GROUND FLOOR 536 sq.ft. (49.8 sq.m.) approx. 1ST FLOOR 554 sq.ft. (51.4 sq.m.) approx.

## TOTAL FLOOR AREA: 1090 sq.ft. (101.3 sq.m.) approx.

Whilst every attempt has been made to ensure the accuracy of the floopian contained here, measurements of doors, windows, rooms and any other liens are approximate and no responsibility is taken for any error, prospective purchaset. The services, systems and applicances shown have not been tested and no guarantee as to their operability or efficiency can be given.