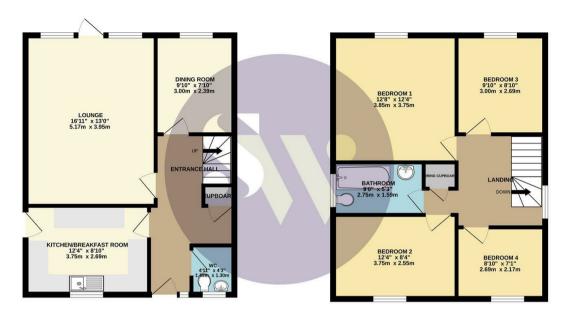

£325,000

 GROUND FLOOR
 1ST FLOOR

 536 sq.ft. (49.8 sq.m.) approx.
 554 sq.ft. (51.4 sq.m.) approx.

## TOTAL FLOOR AREA: 1090 sq.ft. (101.3 sq.m.) approx.

Whilst every attempt has been made to ensure the accuracy of the floopian contained here, measurements of doors, windows, rooms and any other liens are approximate and no responsibility is taken for any error, prospective purchaset. The services, systems and applicances shown have not been tested and no guarantee as to their operability or efficiency can be given.