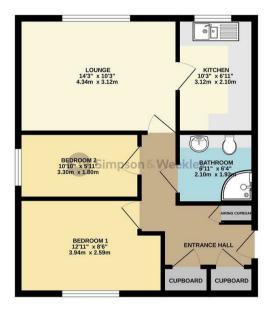

## £109,995

⁰□ 2

1

**合**1

Simpson & Weekley

GROUND FLOOR 520 sq.ft. (48.3 sq.m.) approx.

TOTAL FLOOR AREA: 520 sq.ft. (48.3 sq.m.) approx. White every storegritus teem makes to ensure the accuracy of the floorgian contained here, measurements doors, revolve, rear and any ofter them are appointed and and the expossibility to take the same rener, prospective purchase. The services, systems and applicates shown have not been toted and no guarantee as to the organized por officiency calls or following on the figure.