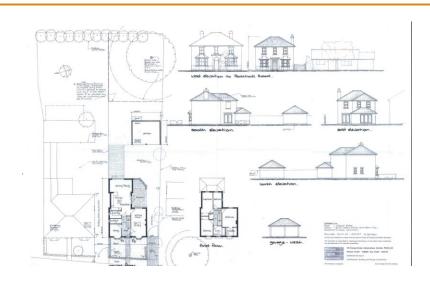

## To arrange a viewing call us now on 01480 388888

Ellis Winters are pleased to offer this BUILDING PLOT which has permission to construct a detached home with double garage. With its period styling, good size garden and 1512sq ft of floor area comprising sitting room, study, kitchen/family room, utility, cloakroom, bathroom, en suite and four bedrooms the finished build offers much to admire. For more information or to arrange a viewing please call Ellis Winters.

## Building Plot, 27 Parkhall Road, Somersham, Huntingdon,

To view full details of planning permission:

Plans are available to view on the local authority website www.huntingdonshire.gov.uk using the following planning reference 15/00232/FUL