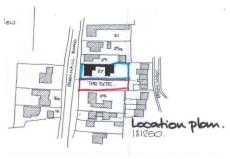

## Building Plot, 27 Parkhall Road, Somersham, Huntingdon,

To view full details of planning permission:

Plans are available to view on the local authority website www.huntingdonshire.gov.uk using the following planning reference 15/00232/FUL