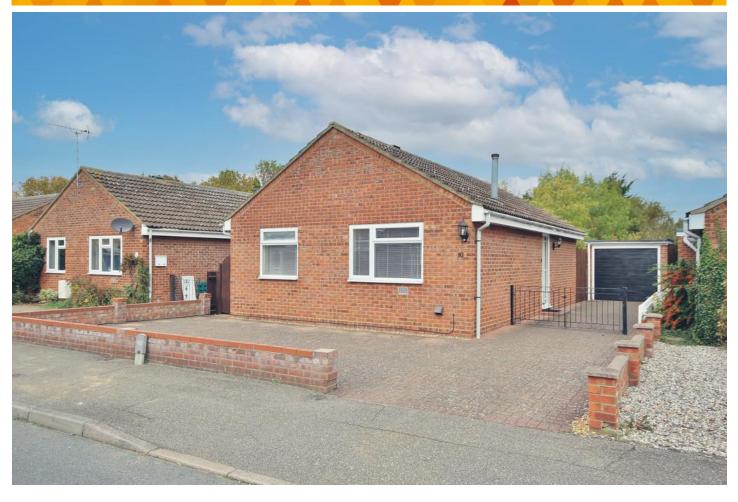

## £995 pcm

10 Forsythia Road, St Ives, PE27 3AH

## To arrange a viewing call us now on 01480 388 888

Deposit £1,095

Ellis Winters & Co are delighted to offer this WELL PRESENTED detached bungalow.
Accommodation includes two double bedrooms, lounge, a REFITTED KITCHEN and bathroom. Outside the property benefits from a block paved driveway, garage and an enclosed rear garden. Available end of November. DEPOSIT £1,095.

The front of the property is bordered by a low level brick wall. A block paved driveway provides ample off road parking and leads to a garage with an up and over door. Gated

Elis Winters & Co 14 Market Hill, St Ives, Cambridgeshire, PE27 5AL Tel: 01480 388 888 Email: info@ellisw inters.co.uk www.ellisw inters.co.uk