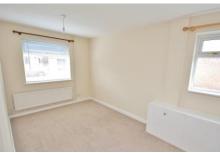

Bedroom 1 3.53m (11'7") max x 3.29m (10'10") Radiator, coving to ceiling, patio doors opening to rear garden.

Bedroom 2

Bathroom

4.98m (16'4") x 2.40m (7'10") Double glazed window to side, double glazed window to front, radiator.