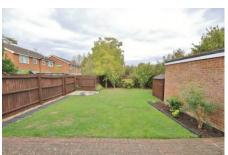

side access leads to an enclosed rear garden

planted with a variety of flowers, shrubs and

bushes. The rear garden also benefits from a

patio seating area, a gravelled seating area

which is mainly laid to law n with borders

EPC RATING - D

and garden shed.

4.98m (16'4") x 3.45m (11'4") Double glazed window to front, radiator, coving to ceiling.

Radiator, coving to ceiling, storage cupboard.

Kitchen

Ground Floor

Entrance Hall

Front entrance door to: