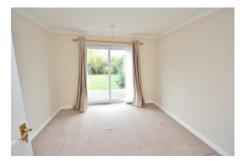

Bedroom 1 3.53m (11'7") max x 3.29m (10'10") Radiator, coving to ceiling, patio doors opening to rear garden.

Bedroom 2

Bathroom

4.98m (16'4") x 2.40m (7'10") Double glazed window to side, double glazed window to front, radiator.