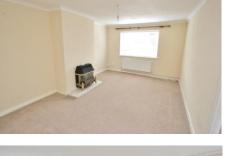

EPC RATING - D

and garden shed.

4.98m (16'4") x 3.45m (11'4") Double glazed window to front, radiator, coving to ceiling.

Radiator, coving to ceiling, storage cupboard.

Kitchen

Ground Floor

Entrance Hall

Front entrance door to: