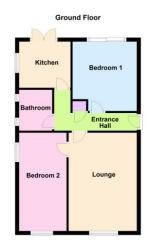

EPC RATING - D

and garden shed.

4.98m (16'4") x 3.45m (11'4") Double glazed window to front, radiator, coving to ceiling.

Radiator, coving to ceiling, storage cupboard.

Kitchen

Ground Floor

Entrance Hall

Front entrance door to:

2.60m (8'6") x 2.36m (7'9") Refitted with a matching range of base and eye level units with worktop space over, stainless steel sink with mixer tap, plumbing for washing machine, built-in electric oven with grill, built-in four ring ceramic hob with extractor hood over, double glazed window to side, radiator, double doors opening to rear garden.

Bedroom 1 3.53m (11'7") max x 3.29m (10'10") Radiator, coving to ceiling, patio doors opening to rear garden.

Bedroom 2

Bathroom

4.98m (16'4") x 2.40m (7'10") Double glazed window to side, double glazed window to front, radiator.

Fitted with a three piece suite comprising, a panelled bath with shower over, a pedestal wash hand basin and a low-level WC, full height tiling to all walls, extractor fan, two double glazed windows to side, radiator.