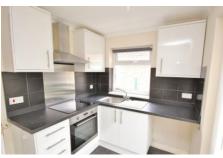

2.60m (8'6") x 2.36m (7'9") Refitted with a matching range of base and eye level units with worktop space over, stainless steel sink with mixer tap, plumbing for washing machine, built-in electric oven with grill, built-in four ring ceramic hob with extractor hood over, double glazed window to side, radiator, double doors opening to rear garden.