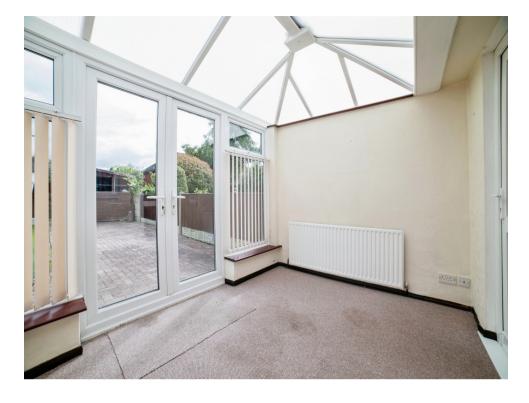

m x 3.28m )

With a UPVC double glazed window to the front elevation, electirc fire and radiator.

# **Inner Hallway**

Doors leading to.

#### **Bedroom One**

9' 9" x 8' 9" ( 2.97m x 2.67m )

With a UPVC double glazed window to the front elevation, radiator and fitted wardrobes.

### **Bedroom Two**

7' x 8' (2.13m x 2.44m)

With UPVC double glazed window to the rear elevation and radiator.

### **Bathroom**

With UPVC double glazed window to the side elevation, lol level WC, shower with mains shower, sink with vanity cupboard. Radiator and loft hatch.

#### Outside

With a drive and front garden with mature shrubs and path leading to the front with a hand rail.

The rear of the home is mainly block paved with lawned garden, mature shrubs and bushes, a timber shed, light and tap.

















Residential Sales & Lettings | Mortgage Services | Conveyancing | Surveyors | Land & New Homes



Tenure: Freehold

**EPC** Rating: D

view this property online hallandbenson.co.uk/Property/ALF102925

1. MONEY LAUNDERING REGULATIONS Intending purchasers will be asked to produce identification documentation at a later stage and we would ask for your co-operation in order that there will be no delay in agreeing the sale. 2. These particulars do not constitute part or all of an offer or contract. 3. The measurements indicated are supplied for guidance only and as such must be considered incorrect. Potential buyers are advised to recheck measurements before committing to any expense. 4. We have not tested any apparatus, equipment, fixtures, fittings or services and it is in the buyer