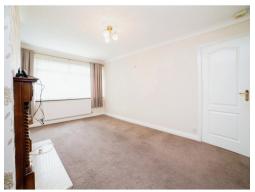

#### **Bedroom One**

9' 9" x 8' 9" ( 2.97m x 2.67m )

With a UPVC double glazed window to the front elevation, radiator and fitted wardrobes.

### **Bedroom Two**

7' x 8' (2.13m x 2.44m)

With UPVC double glazed window to the rear elevation and radiator.