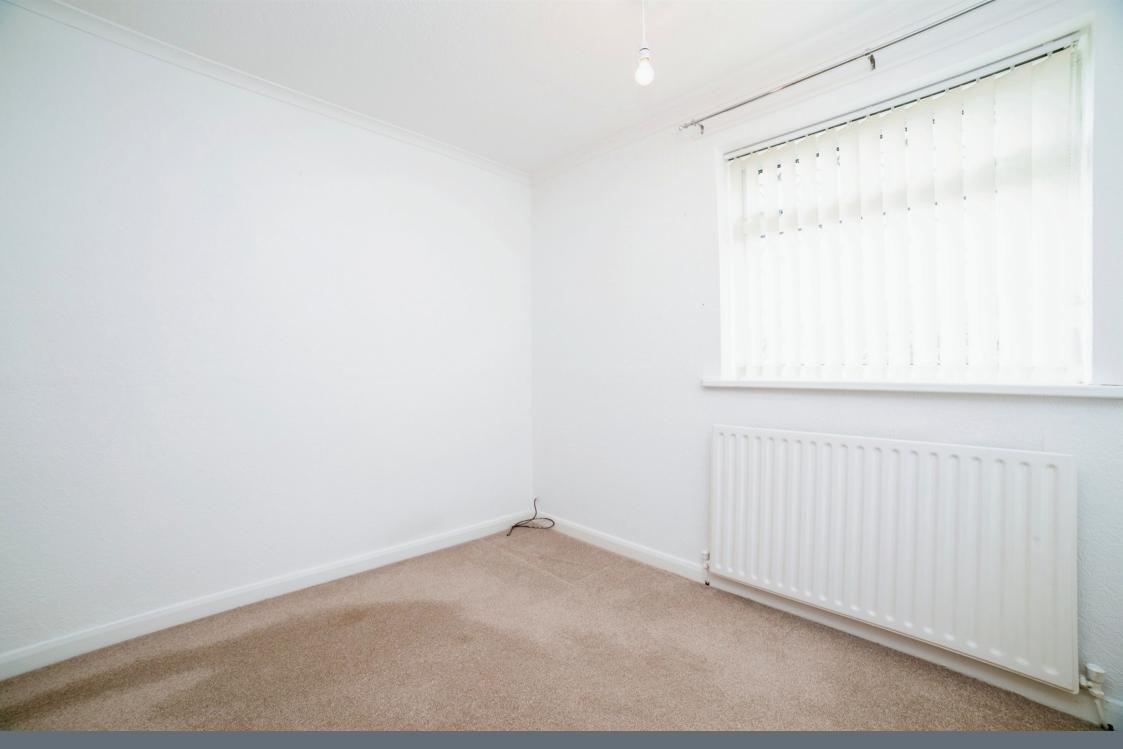

#### **Bedroom One**

9' 9" x 8' 9" ( 2.97m x 2.67m )

With a UPVC double glazed window to the front elevation, radiator and fitted wardrobes.