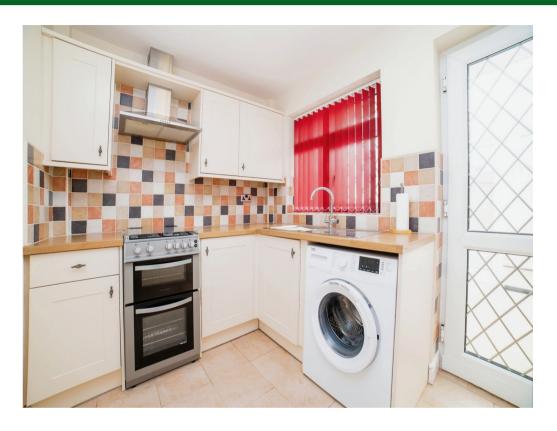

### Kitchen

7' 1" x 10' 9" ( 2.16m x 3.28m )

Fitted with an attractive range of wall and base units with a roll top work surface, sink drainer unit and plumbing for an automatic washing machine.