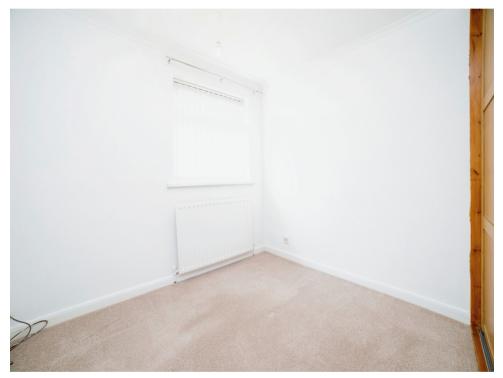

### **Bedroom Two**

7' x 8' (2.13m x 2.44m)

With UPVC double glazed window to the rear elevation and radiator.