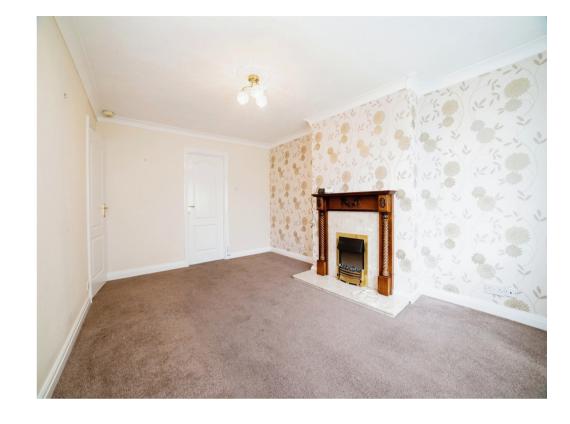

### Lounge

16' 1" x 10' 9" ( 4.90m x 3.28m )

With a UPVC double glazed window to the front elevation, electirc fire and radiator.