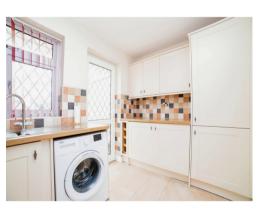

### Kitchen

7' 1" x 10' 9" ( 2.16m x 3.28m )

Fitted with an attractive range of wall and base units with a roll top work surface, sink drainer unit and plumbing for an automatic washing machine.