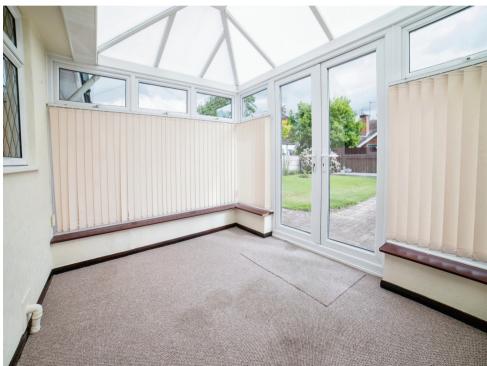

3.28m )

With a UPVC double glazed window to the front elevation, electirc fire and radiator.

# **Inner Hallway**

Doors leading to.

#### **Bedroom One**

9' 9" x 8' 9" ( 2.97m x 2.67m )

With a UPVC double glazed window to the front elevation, radiator and fitted wardrobes.

### **Bedroom Two**

7' x 8' (2.13m x 2.44m)

With UPVC double glazed window to the rear elevation and radiator.

### **Bathroom**

With UPVC double glazed window to the side elevation, lol level WC, shower with mains shower, sink with vanity cupboard. Radiator and loft hatch.

#### Outside

With a drive and front garden with mature shrubs and path leading to the front with a hand rail.

The rear of the home is mainly block paved with lawned garden, mature shrubs and bushes, a timber shed, light and tap.

















Residential Sales & Lettings | Mortgage Services | Conveyancing | Surveyors | Land & New Homes



Tenure: Freehold

**EPC** Rating: D

view this property online hallandbenson.co.uk/Property/ALF102925

1. MONEY LAUNDERING REGULATIONS Intending purchasers will be asked to produce identification documentation at a later stage and we would ask for your co-operation in order that there will be no delay in agreeing the sale. 2. These particulars do not constitute part or all of an offer or contract. 3. The measurements indicated are supplied for guidance only and as such must be considered incorrect. Potential buyers are advised to recheck measurements before committing to any expense. 4. We have not tested any apparatus, equipment, fixtures, fittings or services and it is in the buyers in