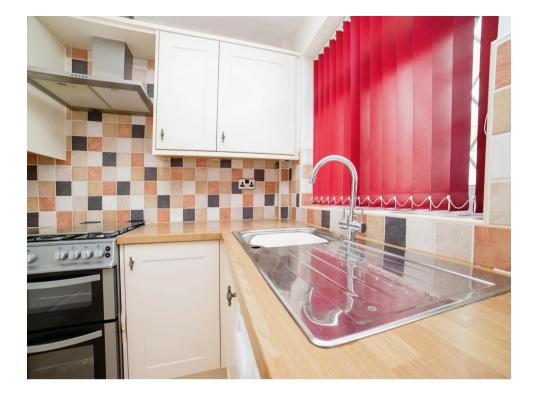

### Kitchen

7' 1" x 10' 9" ( 2.16m x 3.28m )

Fitted with an attractive range of wall and base units with a roll top work surface, sink drainer unit and plumbing for an automatic washing machine.