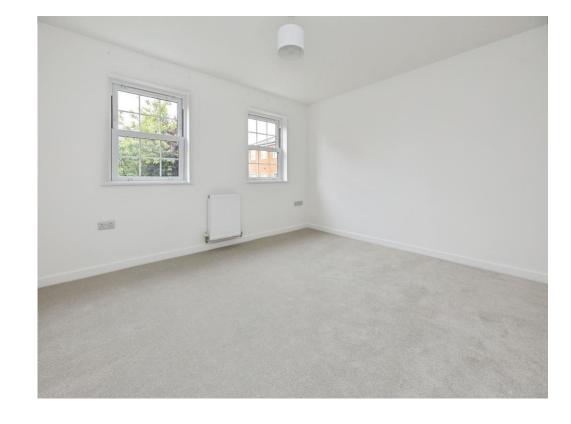

#### **Bedroom One**

12' 3" x 12' 10" ( 3.73m x 3.91m )

# **Bedroom Two**

11' 8" x 9' 2" ( 3.56m x 2.79m )

# **Bedroom Three**

10' 11" x 6' 3" ( 3.33m x 1.91m )