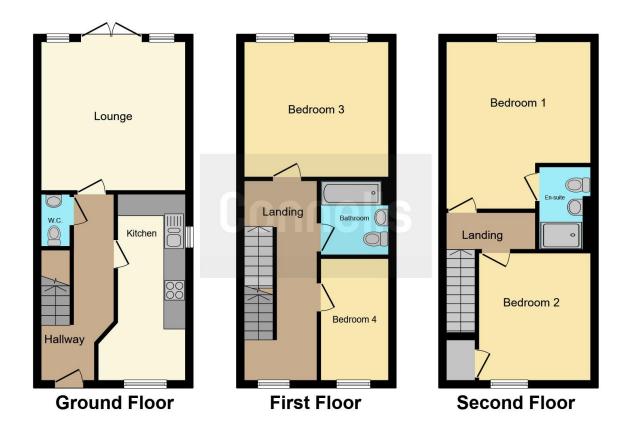

# **Property Description**

Welcome to this stunning 4-bedroom, 3-story family home nestled on the highly soughtafter George Roche Road. Offering spacious and versatile living, this beautifully maintained property is perfect for growing families or those seeking extra room to entertain. The ground floor features a bright, modern kitchen/dining area with ample storage, a cozy living room, and convenient guest WC. Upstairs, you'll find four generously sized bedrooms, two on the first floor with family bathroom. On the top-floor is a luxurious master suite with en-suite and a further double bedroom. Outside, enjoy a private rear garden perfect for summer gatherings, and 2 off-street parking spaces. Situated close to local schools, shops, and transport links, this home combines comfort, style, and practicality in a prime location. Don't miss this rare opportunity-schedule your viewing today!

### **Entrance Hall**

16' 10" x 3' 4" ( 5.13m x 1.02m )

# Cloakroom

5' 8" x 2' 9" ( 1.73m x 0.84m )

#### Kitchen/Diner

16' 6" x 6' 2" ( 5.03m x 1.88m )

# **Living Room**

13' 5" x 12' 11" ( 4.09m x 3.94m )

# Landing

18' x 6' 4" ( 5.49m x 1.93m )

#### **Bedroom One**

12' 3" x 12' 10" ( 3.73m x 3.91m )

# **Bedroom Two**

11' 8" x 9' 2" ( 3.56m x 2.79m )

# **Bedroom Three**

10' 11" x 6' 3" ( 3.33m x 1.91m )

#### Bathroom

11' 8" x 9' 2" ( 3.56m x 2.79m )

## **Master Bedroom**

15' 1" x 12' 10" ( 4.60m x 3.91m )

# **En Suite**

7' 6" x 3' 10" ( 2.29m x 1.17m )

This floor plan is for illustrative purposes only. It is not drawn to scale. Any measurements, floor areas (including any total floor area), openings and orientation are approximate. No details are guaranteed, they cannot be relied upon for any purpose and they do not form part of any agreement. No liability is taken for any error, omission or misstatement. A party must rely upon its own inspection(s). Powered by www.focalagent.com