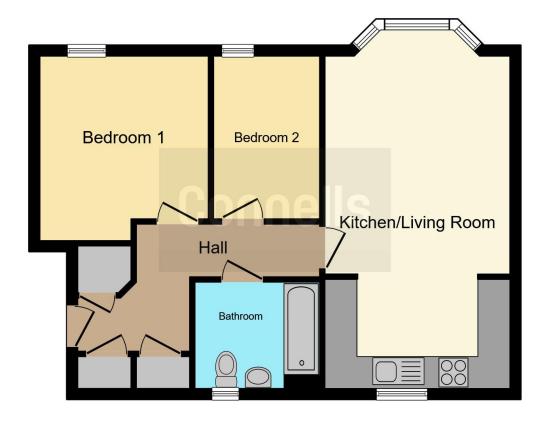

## **Property Description**

This ground floor two bedroom apartment is located in the popular area of Aylesham. Externally, the property benefits from one allocated parking space and is close to local park and amenities

### Lounge

11' 3" x 13' 9" ( 3.43m x 4.19m )

#### Kitchen

6' 7" x 11' 4" ( 2.01m x 3.45m )

#### **Bedroom One**

10' 5" x 11' 7" ( 3.17m x 3.53m )

#### **Bedroom Two**

10' x 6' 6" ( 3.05m x 1.98m )

This floor plan is for illustrative purposes only. It is not drawn to scale. Any measurements, floor areas (including any total floor area), openings and orientation are approximate. No details are guaranteed, they cannot be relied upon for any purpose and they do not form part of any agreement. No liability is taken for any error, omission or misstatement. A party must rely upon its own inspection(s). Powered by www.focalagent.com