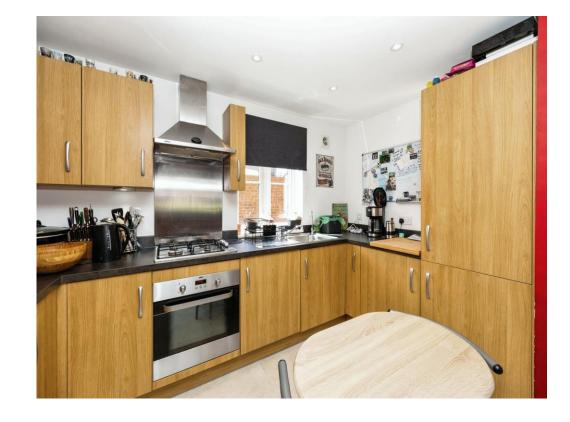

Connells

Drift Road Aylesham Canterbury

## Drift Road Aylesham Canterbury CT3 3GH



## **Property Description**

This ground floor two bedroom apartment is located in the popular area of Aylesham. Externally, the property benefits from one allocated parking space and is close to local park and amenities

### Lounge

11' 3" x 13' 9" ( 3.43m x 4.19m )

#### Kitchen

6' 7" x 11' 4" ( 2.01m x 3.45m )

#### **Bedroom One**

10' 5" x 11' 7" ( 3.17m x 3.53m )

#### **Bedroom Two**

10' x 6' 6" ( 3.05m x 1.98m )























This floor plan is for illustrative purposes only. It is not drawn to scale. Any measurements, floor areas (including any total floor area), openings and orientation are approximate. No details are guaranteed, they cannot be relied upon for any purpose and they do not form part of any agreement. No liability is taken for any error, omission or misstatement. A party must rely upon its own inspection(s). Powered by www.focalagent.com

To view this property please contact Connells on

# T 01227 764 720 E canterbury@connells.co.uk

29-30 Watling Street
CANTERBURY CT1 2UD

**EPC** Rating: B

## view this property online connells.co.uk/Property/CBY406000

This is a Leasehold property. We are awaiting further details about the Term of the lease. For further information please co