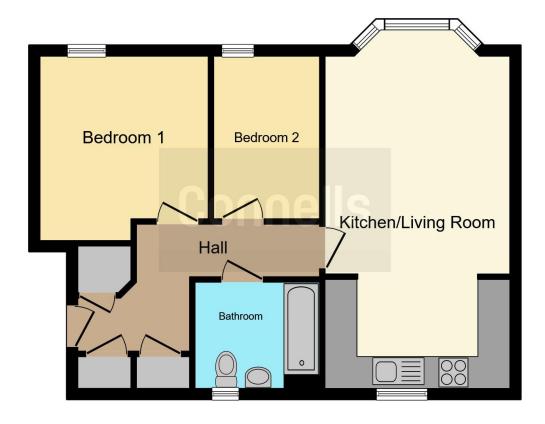

### **Property Description**

This ground floor two bedroom apartment is located in the popular area of Aylesham. Externally, the property benefits from one allocated parking space and is close to local park and amenities

#### Lounge

11' 3" x 13' 9" ( 3.43m x 4.19m )

Kitchen

6' 7" x 11' 4" ( 2.01m x 3.45m )

**Bedroom One** 

10' 5" x 11' 7" ( 3.17m x 3.53m )

**Bedroom Two** 

10' x 6' 6" ( 3.05m x 1.98m )

Residential Sales & Lettings | Mortgage Services | Conveyancing | Surveyors | Land & New Homes

This floor plan is for illustrative purposes only. It is not drawn to scale. Any measurements, floor areas (including any total floor area), openings and orientation are approximate. No details are guaranteed, they cannot be relied upon for any purpose and they do not form part of any agreement. No liability is taken for any error, omission or misstatement. A party must rely upon its own inspection(s). Powered by www.focalagent.com