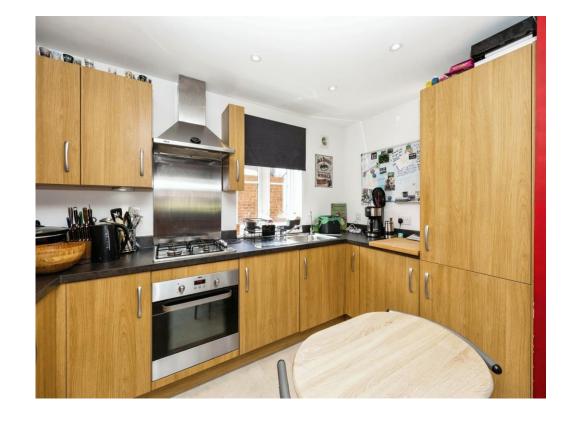

### **Property Description**

This ground floor two bedroom apartment is located in the popular area of Aylesham. Externally, the property benefits from one allocated parking space and is close to local park and amenities

#### Lounge

11' 3" x 13' 9" ( 3.43m x 4.19m )

Kitchen

6' 7" x 11' 4" ( 2.01m x 3.45m )

**Bedroom One** 

10' 5" x 11' 7" ( 3.17m x 3.53m )

**Bedroom Two** 

10' x 6' 6" ( 3.05m x 1.98m )