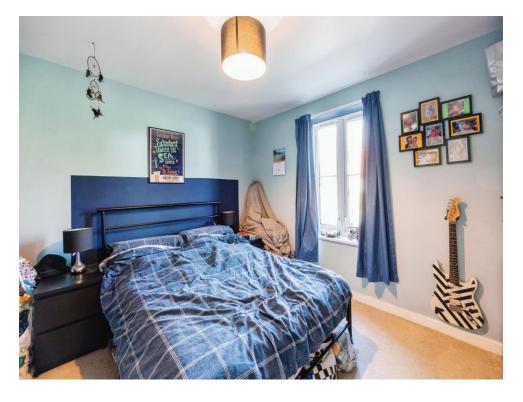

#### Lounge

11' 3" x 13' 9" ( 3.43m x 4.19m )

Kitchen

6' 7" x 11' 4" ( 2.01m x 3.45m )

**Bedroom One** 

10' 5" x 11' 7" ( 3.17m x 3.53m )

**Bedroom Two** 

10' x 6' 6" ( 3.05m x 1.98m )