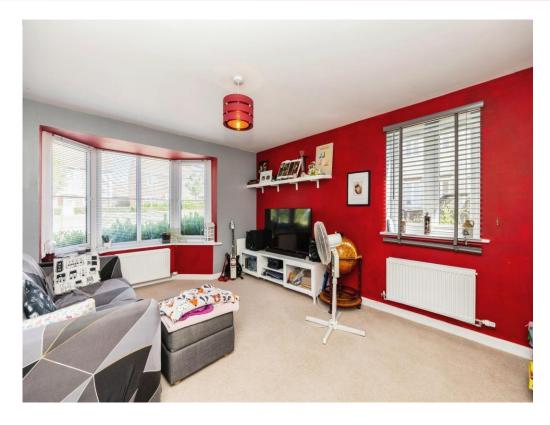

#### Lounge

11' 3" x 13' 9" ( 3.43m x 4.19m )

Kitchen

6' 7" x 11' 4" ( 2.01m x 3.45m )

**Bedroom One** 

10' 5" x 11' 7" ( 3.17m x 3.53m )

**Bedroom Two** 

10' x 6' 6" ( 3.05m x 1.98m )