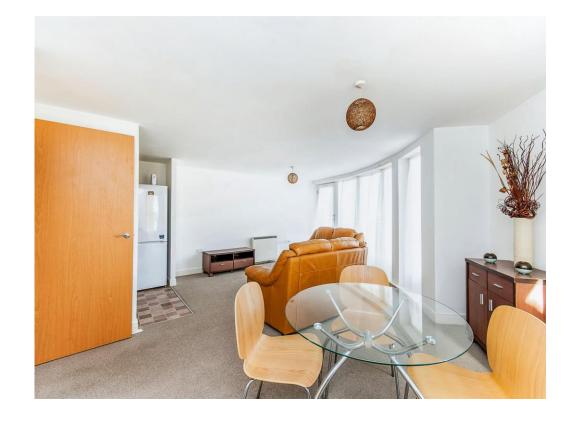

The property is spacious and enjoys open plan living space with kitchen and dining area and balcony. There are two double bedrooms, the master with en suite shower room and finished with a modern family bathroom.

### **Lounge Diner**

16' 4" max x 20' 8" max ( 4.98m max x 6.30m max )