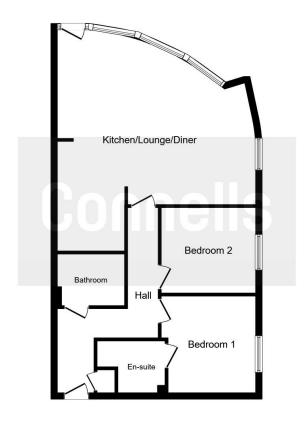

The property is spacious and enjoys open plan living space with kitchen and dining area and balcony. There are two double bedrooms, the master with en suite shower room and finished with a modern family bathroom.

### **Lounge Diner**

16' 4" max x 20' 8" max ( 4.98m max x 6.30m max )

#### Kitchen

10' 2" x 7' 2" ( 3.10m x 2.18m )

## **Bedroom One**

10' 5" x 10' 2" ( 3.17m x 3.10m )

#### **En Suite**

#### **Bedroom Two**

10' 2" x 9' 2" ( 3.10m x 2.79m )

This floor plan is for illustrative purposes only. It is not drawn to scale. Any measurements, floor areas (including any total floor area), openings and orientation are approximate. No details are guaranteed, they cannot be relied upon for any purpose and they do not form part of any agreement. No liability is taken for any error, omission or misstatement. A party must rely upon its own inspection(s). Plan produced for Connells. Powered by www.focalagent.com