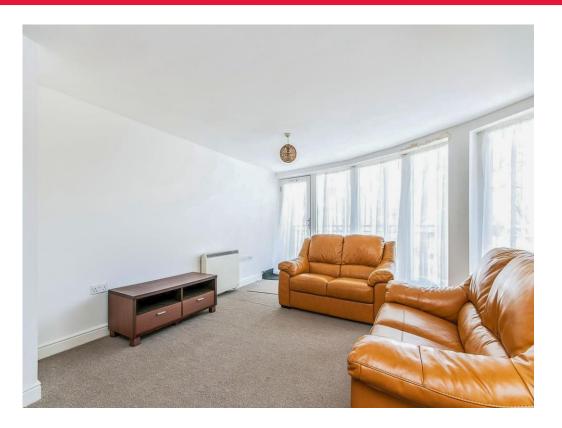

The property is spacious and enjoys open plan living space with kitchen and dining area and balcony. There are two double bedrooms, the master with en suite shower room and finished with a modern family bathroom.

### **Lounge Diner**

16' 4" max x 20' 8" max ( 4.98m max x 6.30m max )