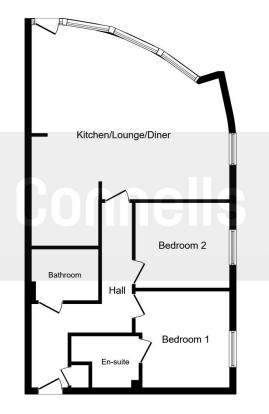

The property is spacious and enjoys open plan living space with kitchen and dining area and balcony. There are two double bedrooms, the master with en suite shower room and finished with a modern family bathroom.

## Lounge Diner

16' 4" max x 20' 8" max ( 4.98m max x 6.30m max ) Kitchen 10' 2" x 7' 2" ( 3.10m x 2.18m ) Bedroom One 10' 5" x 10' 2" ( 3.17m x 3.10m ) En Suite

# **Bedroom Two**

10' 2" x 9' 2" ( 3.10m x 2.79m )

Residential Sales & Lettings | Mortgage Services | Conveyancing | Surveyors | Land & New Homes

To view this property please contact Connells on