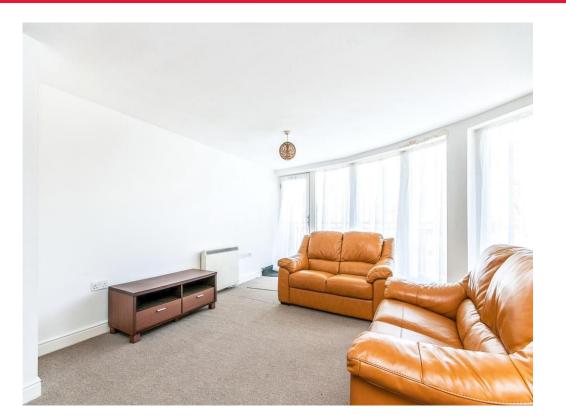

The property is spacious and enjoys open plan living space with kitchen and dining area and balcony. There are two double bedrooms, the master with en suite shower room and finished with a modern family bathroom.

## Lounge Diner

16' 4" max x 20' 8" max ( 4.98m max x 6.30m max ) Kitchen 10' 2" x 7' 2" ( 3.10m x 2.18m ) Bedroom One 10' 5" x 10' 2" ( 3.17m x 3.10m ) En Suite