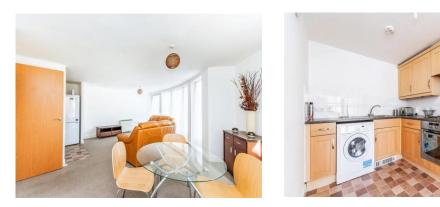

The property is spacious and enjoys open plan living space with kitchen and dining area and balcony. There are two double bedrooms, the master with en suite shower room and finished with a modern family bathroom.

## Lounge Diner

16' 4" max x 20' 8" max ( 4.98m max x 6.30m max ) Kitchen 10' 2" x 7' 2" ( 3.10m x 2.18m ) Bedroom One 10' 5" x 10' 2" ( 3.17m x 3.10m ) En Suite