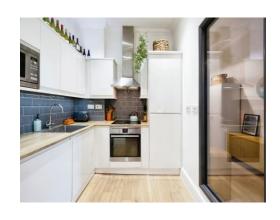

Internally the home comprises of a welcoming hall with stunning washed solid oak flooring which leads through to the main living area. An innovative window from the kitchen through to the hall allows plenty of natural light to flood through the centre of the property. The lounge is of a generous size, with wonderful high ceilings and windows allowing even more natural light in. Leading off of the lounge is the recently fitted kitchen with fully integrated appliances and a separate dining area with a stable door leading out to the private garden. From the main hall are also two generous double bedrooms, with the primary bedroom also benefitting from a walk-in wardrobe and ensuite shower room, in addition to the main three piece bathroom.

#### Kitchen

7' 6" x 7' 2" ( 2.29m x 2.18m )