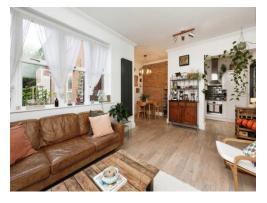

Internally the home comprises of a welcoming hall with stunning washed solid oak flooring which leads through to the main living area. An innovative window from the kitchen through to the hall allows plenty of natural light to flood through the centre of the property. The lounge is of a generous size, with wonderful high ceilings and windows allowing even more natural light in. Leading off of the lounge is the recently fitted kitchen with fully integrated appliances and a separate dining area with a stable door leading out to the private garden. From the main hall are also two generous double bedrooms, with the primary bedroom also benefitting from a walk-in wardrobe and ensuite shower room, in addition to the main three piece bathroom.

## Lounge

17' 3" x 11' 4" ( 5.26m x 3.45m )