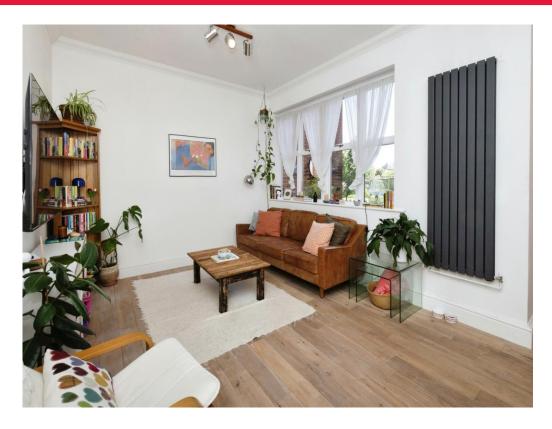

Internally the home comprises of a welcoming hall with stunning washed solid oak flooring which leads through to the main living area. An innovative window from the kitchen through to the hall allows plenty of natural light to flood through the centre of the property. The lounge is of a generous size, with wonderful high ceilings and windows allowing even more natural light in. Leading off of the lounge is the recently fitted kitchen with fully integrated appliances and a separate dining area with a stable door leading out to the private garden. From the main hall are also two generous double bedrooms, with the primary bedroom also benefitting from a walk-in wardrobe and ensuite shower room, in addition to the main three piece bathroom.

## Lounge

17' 3" x 11' 4" ( 5.26m x 3.45m )