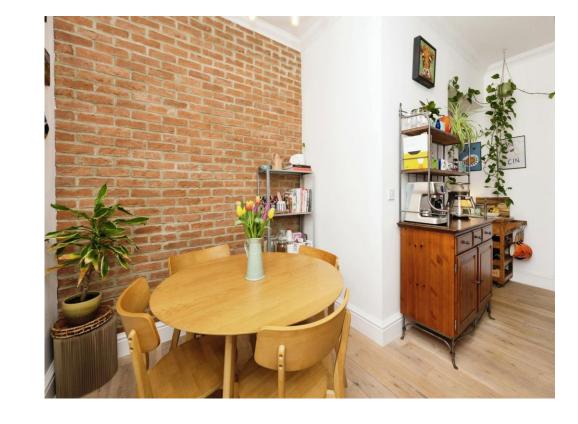

Internally the home comprises of a welcoming hall with stunning washed solid oak flooring which leads through to the main living area. An innovative window from the kitchen through to the hall allows plenty of natural light to flood through the centre of the property. The lounge is of a generous size, with wonderful high ceilings and windows allowing even more natural light in. Leading off of the lounge is the recently fitted kitchen with fully integrated appliances and a separate dining area with a stable door leading out to the private garden. From the main hall are also two generous double bedrooms, with the primary bedroom also benefitting from a walk-in wardrobe and ensuite shower room, in addition to the main three piece bathroom.

### **Dining Area**

8' 8" x 7' 1" ( 2.64m x 2.16m )