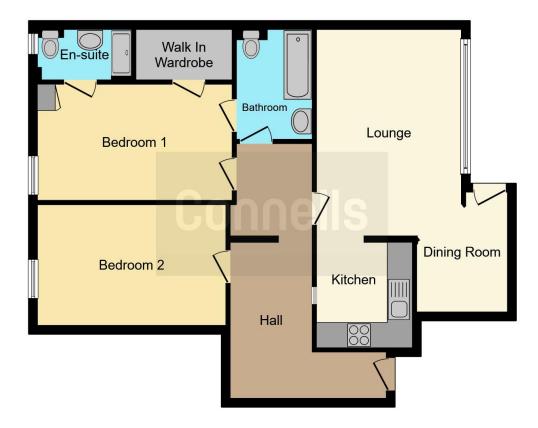

Internally the home comprises of a welcoming hall with stunning washed solid oak flooring which leads through to the main living area. An innovative window from the kitchen through to the hall allows plenty of natural light to flood through the centre of the property. The lounge is of a generous size, with wonderful high ceilings and windows allowing even more natural light in. Leading off of the lounge is the recently fitted kitchen with fully integrated appliances and a separate dining area with a stable door leading out to the private garden. From the main hall are also two generous double bedrooms, with the primary bedroom also benefitting from a walk-in wardrobe and ensuite shower room, in addition to the main three piece bathroom.

## Lounge

17' 3" x 11' 4" ( 5.26m x 3.45m )

### **Dining Area**

8' 8" x 7' 1" ( 2.64m x 2.16m )

#### Kitchen

7' 6" x 7' 2" ( 2.29m x 2.18m )

#### Bedroom 1

14' 11" x 9' 1" ( 4.55m x 2.77m )

#### Bedroom 2

15' x 9' 6" ( 4.57m x 2.90m )

#### **En-Suite**

7' 5" x 3' 11" ( 2.26m x 1.19m )

#### **Bathroom**

8' 8" x 5' 11" ( 2.64m x 1.80m )

Residential Sales & Lettings | Mortgage Services | Conveyancing | Surveyors | Land & New Homes

This floor plan is for illustrative purposes only. It is not drawn to scale. Any measurements, floor areas (including any total floor area), openings and orientation are approximate. No details are guaranteed, they cannot be relied upon for any purpose and they do not form part of any agreement. No liability is taken for any error, omission or misstatement. A party must rely upon its own inspection(s). Powered by www.focalagent.com