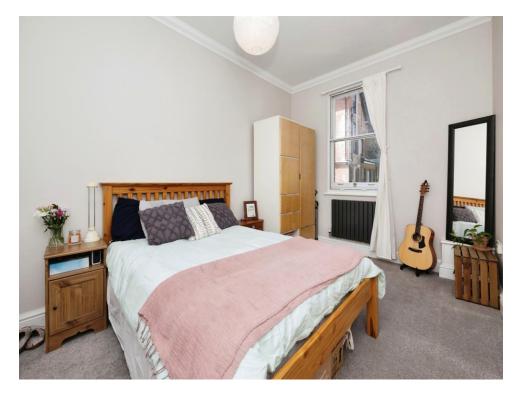

Internally the home comprises of a welcoming hall with stunning washed solid oak flooring which leads through to the main living area. An innovative window from the kitchen through to the hall allows plenty of natural light to flood through the centre of the property. The lounge is of a generous size, with wonderful high ceilings and windows allowing even more natural light in. Leading off of the lounge is the recently fitted kitchen with fully integrated appliances and a separate dining area with a stable door leading out to the private garden. From the main hall are also two generous double bedrooms, with the primary bedroom also benefitting from a walk-in wardrobe and ensuite shower room, in addition to the main three piece bathroom.

#### Bedroom 1

14' 11" x 9' 1" ( 4.55m x 2.77m )

#### Bedroom 2

15' x 9' 6" ( 4.57m x 2.90m )