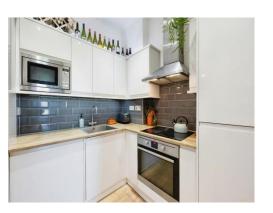

Internally the home comprises of a welcoming hall with stunning washed solid oak flooring which leads through to the main living area. An innovative window from the kitchen through to the hall allows plenty of natural light to flood through the centre of the property. The lounge is of a generous size, with wonderful high ceilings and windows allowing even more natural light in. Leading off of the lounge is the recently fitted kitchen with fully integrated appliances and a separate dining area with a stable door leading out to the private garden. From the main hall are also two generous double bedrooms, with the primary bedroom also benefitting from a walk-in wardrobe and ensuite shower room, in addition to the main three piece bathroom.

#### Kitchen

7' 6" x 7' 2" ( 2.29m x 2.18m )