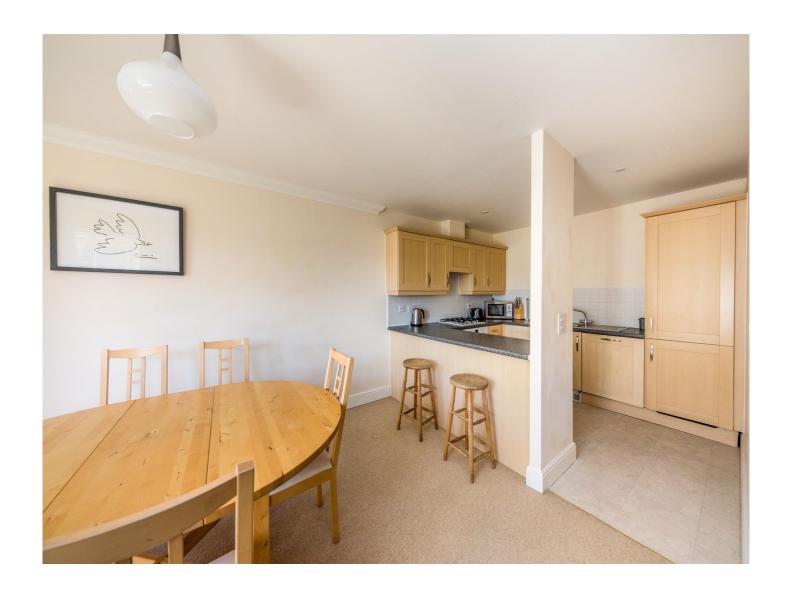

## **Dining Area**

12' 9" into bay x 10' 2" max ( 3.89m into bay x 3.10m max ) Two double glazed sash windows, stunning views.

#### **Kitchen**

9' 10" x 8' 8" ( 3.00m x 2.64m )

Fitted kitchen with a range of matching wall and base units, sink and drainer, work surfaces over, splashback tiling, electric oven with gas hob and cookerhood over, integrated washing machine, integrated dishwasher, integrated fridge/freezer, open to dining area.