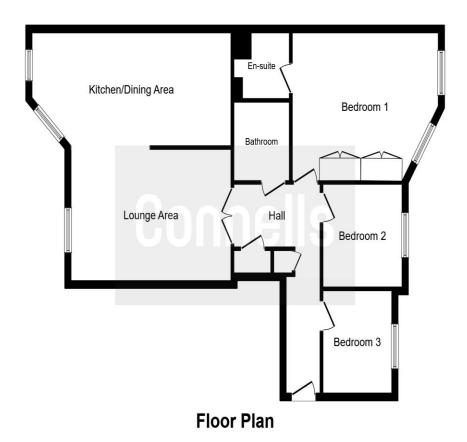

#### **Entrance Hall**

Wooden door to the side, storage cupboard, gas central heating boiler, loft hatch.

#### Lounge

17' 4" x 12' 4" max ( 5.28m x 3.76m max )

Double glazed sash window to the front, two radiators, telephone point, television point, double doors to hallway, open plan to dining area, stunning views.

## **Dining Area**

12' 9" into bay x 10' 2" max ( 3.89m into bay x 3.10m max ) Two double glazed sash windows, stunning views.

#### **Kitchen**

9' 10" x 8' 8" ( 3.00m x 2.64m )

Fitted kitchen with a range of matching wall and base units, sink and drainer, work surfaces over, splashback tiling, electric oven with gas hob and cookerhood over, integrated washing machine, integrated dishwasher, integrated fridge/freezer, open to dining area.

#### **Bedroom One**

15' 9" into bay x 13' 2" into door ( 4.80m into bay x 4.01m into door )

Two double glazed sash windows to the rear, two double built in wardrobes, two radiators, telephone point, television point, stunning views.

#### En Suite To Bedroom One

# **Bedroom Two**

9' x 8' 6" (  $2.74 m\ x\ 2.59 m$  ) Double glazed sash window to the rear, radiator, stunning views.

Bedroom Three 8' 11" x 7' 6" (  $2.72m \times 2.29m$  ) Double glazed sash window to the rear, radiator.

#### **Bathroom**

Suite comprising of panelled bath with mixer taps and shower attachment over, wash hand basin, low level w.c, part tiled, extractor fan, radiator.

This floor plan is for illustrative purposes only. It is not drawn to scale. Any measurements, floor areas (including any total floor area), openings and orientation are approximate. No details are guaranteed, they cannot be relied upon for any purpose and they do not form part of any agreement. No liability is taken for any error, omission or misstatement. A party must rely upon its own inspection(s).