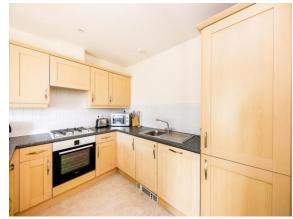

#### **Kitchen**

9' 10" x 8' 8" ( 3.00m x 2.64m )

Fitted kitchen with a range of matching wall and base units, sink and drainer, work surfaces over, splashback tiling, electric oven with gas hob and cookerhood over, integrated washing machine, integrated dishwasher, integrated fridge/freezer, open to dining area.