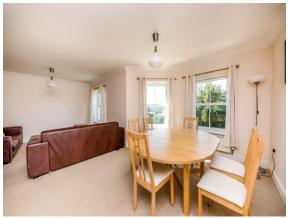

## **Dining Area**

12' 9" into bay x 10' 2" max ( 3.89m into bay x 3.10m max ) Two double glazed sash windows, stunning views.