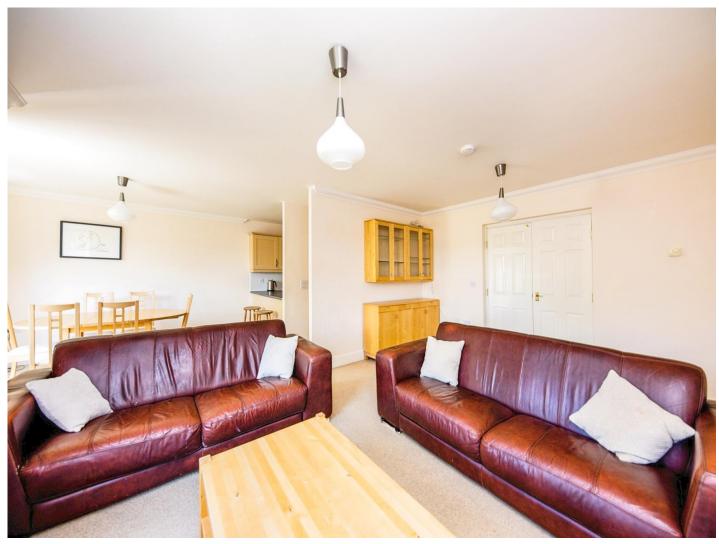

#### Lounge

17' 4" x 12' 4" max ( 5.28m x 3.76m max )

Double glazed sash window to the front, two radiators, telephone point, television point, double doors to hallway, open plan to dining area, stunning views.

## **Dining Area**

12' 9" into bay x 10' 2" max ( 3.89m into bay x 3.10m max ) Two double glazed sash windows, stunning views.