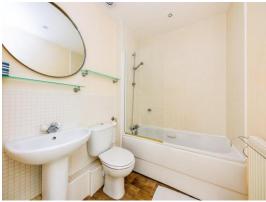

#### **Bathroom**

Suite comprising of panelled bath with mixer taps and shower attachment over, wash hand basin, low level w.c, part tiled, extractor fan, radiator.

This floor plan is for illustrative purposes only. It is not drawn to scale. Any measurements, floor areas (including any total floor area), openings and orientation are approximate. No details are guaranteed, they cannot be relied upon for any purpose and they do not form part of any agreement. No liability is taken for any error, omission or misstatement. A party must rely upon its own inspection(s).