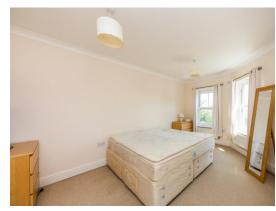

#### **Bedroom One**

15' 9" into bay x 13' 2" into door ( 4.80m into bay x 4.01m into door )

Two double glazed sash windows to the rear, two double built in wardrobes, two radiators, telephone point, television point, stunning views.

# **Bedroom Two**

9' x 8' 6" (  $2.74 m\ x\ 2.59 m$  ) Double glazed sash window to the rear, radiator, stunning views.

Bedroom Three 8' 11" x 7' 6" (  $2.72m \times 2.29m$  ) Double glazed sash window to the rear, radiator.