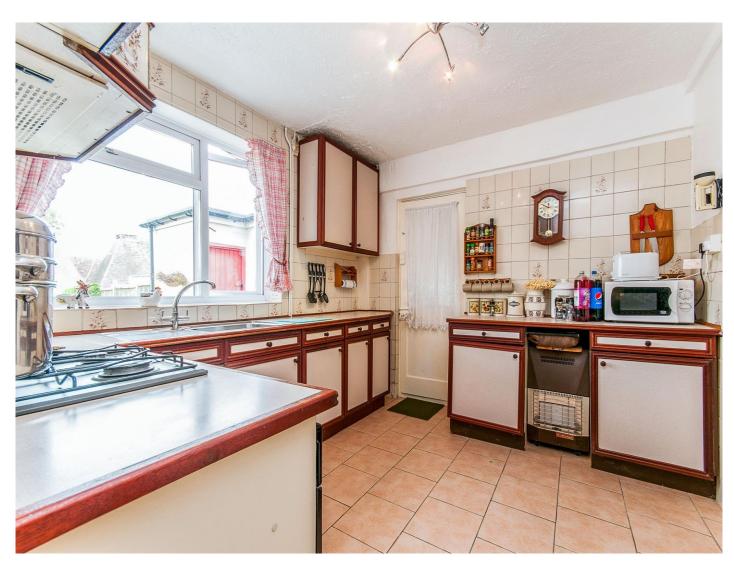

#### **Kitchen**

Fitted kitchen with a range of matching wall and base units, stainless steel single bowl sink and drainer, work surfaces over, splashback tiling, electric oven with gas hob and cookerhood over, plumbing and space for washing machine, double glazed window to the rear, door to the side to the utility room.

#### **Utility Room**

12' 10" x 4' 11" (  $3.91m\ x$  1.50m ) Base units, cupboard, work surfaces, space for fridge/freezer, doors to kitchen and cloakroom.