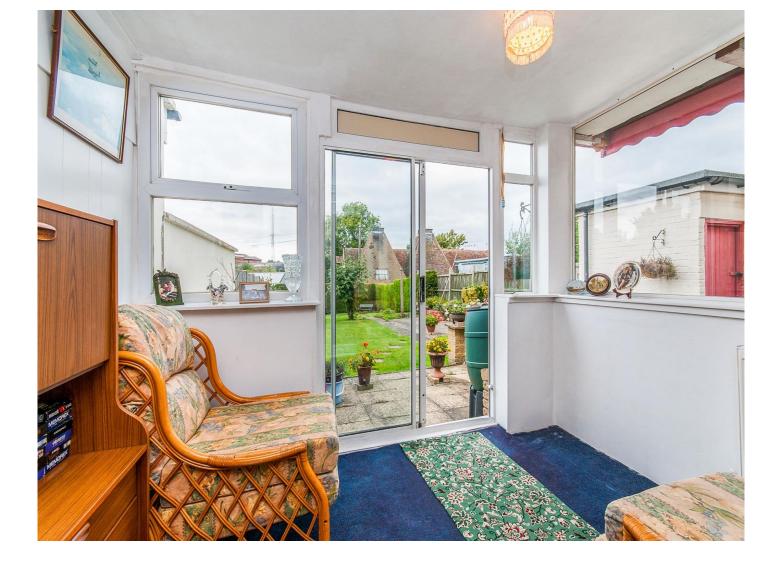

#### Conservatory

 $8^\prime$  x 9' 10" ( 2.44m x 3.00m ) Double glazed windows to the rear and side, double glazed sliding door to the rear, radiator.