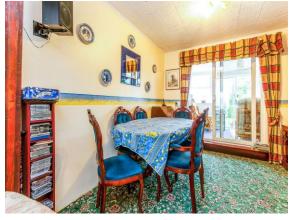

#### **Dining Room**

10' 6" x 9' 10" (  $3.20m\ x\ 3.00m$  ) Double glazed patio doors to the rear leading to conservatory, radiator,