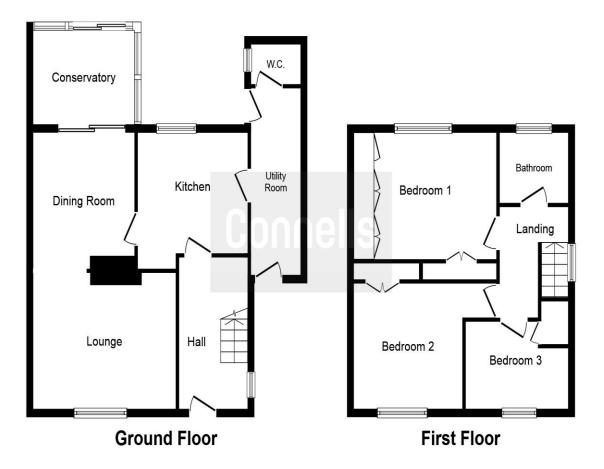

#### **Entrance Hall**

Double glazed door to the front, double glazed window to the side, stairs to the first floor, door to kitchen, understairs cupboard, radiator.

#### Cloakroom

Suite comprising of low level w.c, wash hand basin, double glazed window to the side.

#### Lounge

13' 10" x 10' 8" (  $4.22m\ x\ 3.25m$  ) Double glazed window to the front, baxi back boiler, radiator.

#### **Dining Room**

10' 6" x 9' 10" (  $3.20m\ x\ 3.00m$  ) Double glazed patio doors to the rear leading to conservatory, radiator,

#### **Kitchen**

Fitted kitchen with a range of matching wall and base units, stainless steel single bowl sink and drainer, work surfaces over, splashback tiling, electric oven with gas hob and cookerhood over, plumbing and space for washing machine, double glazed window to the rear, door to the side to the utility room.

#### **Utility Room**

12' 10" x 4' 11" (  $3.91m\ x$  1.50m ) Base units, cupboard, work surfaces, space for fridge/freezer, doors to kitchen and cloakroom.

#### Conservatory

 $8^\prime$  x 9' 10" ( 2.44m x 3.00m ) Double glazed windows to the rear and side, double glazed sliding door to the rear, radiator.

#### Landing

Stairs from ground floor, loft access, double glazed window to the side.

#### **Bedroom One**

 $12^{\prime}\,$  x 9' 10" ( 3.66m x 3.00m ) Double glazed window to the rear, built in wardrobes, radiator.

#### **Bedroom Two**

9' 11" x 10' 8" ( 3.02m x 3.25m ) Double glazed window to the front, built in wardrobes, radiator.

#### **Bedroom Three**

6' 9" x 9' 11" max ( 2.06m x 3.02m max ) Double glazed window to the front, radiator.

#### Bathroom

Suite comprising of bath with mixer taps and shower attachment over, wash hand basin, w.c, fully tiled, radiator, double glazed window to the rear.

#### **Driveway**

Driveway to front providing off street parking for two vehicles.

This plan is for illustration purposes only and may not be representative of the property. Plan not to scale.