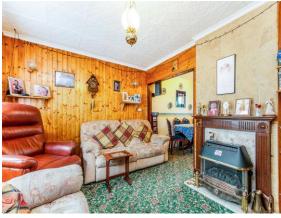

#### Lounge

13' 10" x 10' 8" (  $4.22m\ x\ 3.25m$  ) Double glazed window to the front, baxi back boiler, radiator.