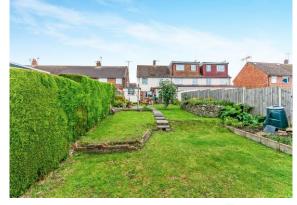

#### **Rear Garden**

Garden to the rear mainly laid to lawn, patio seating area, fenced and hedge boundaries, outhouse, mature shrubs, plants and trees.