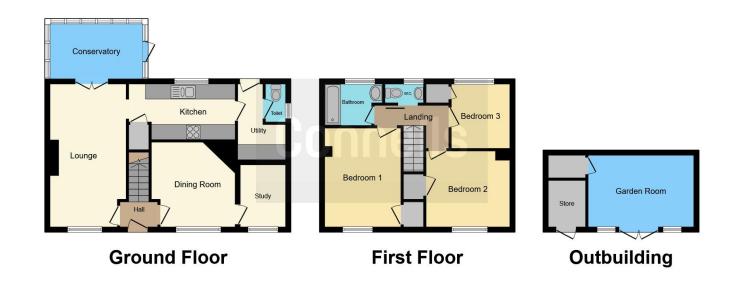

## **Property Description**

Nestled in the charming village of Wingham, this attractive three-bedroom semi-detached home at Court Cottages, Staple Road, offers generous living space and a versatile layout perfect for modern family life. The property features a spacious lounge, separate dining room or snug, a well-appointed kitchen, and a bright conservatory that opens onto the private rear garden ideal for relaxing or entertaining. A separate utility room adds practicality, while a dedicated study provides the perfect work-from-home solution or a quiet retreat. Upstairs are three well-proportioned bedrooms and a family bathroom.

The property benefits from off-road parking and a good-sized garden with a large summer house with storage and power, offering scope for outdoor enjoyment.

Situated in a sought-after rural location, yet within easy reach of Canterbury and local amenities, this delightful home blends countryside charm with everyday convenience. A rare opportunity to acquire a well-maintained home in a peaceful setting-early viewing is highly recommended.

Residential Sales & Lettings | Mortgage Services | Conveyancing | Surveyors | Land & New Homes

This floor plan is for illustrative purposes only. It is not drawn to scale. Any measurements, floor areas (including any total floor area), openings and orientation are approximate. No details are guaranteed, they cannot be relied upon for any purpose and they do not form part of any agreement. No liability is taken for any error, omission or misstatement. A party must rely upon its own inspection(s). Powered by www.focalagent.com