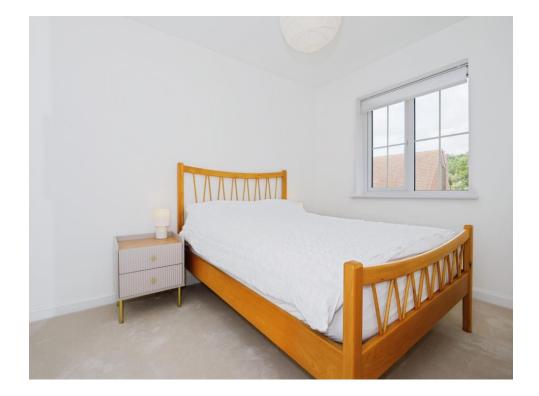

Upon entering, you will find an abundance of natural light. The modern kitchen is equipped with integrated appliances and sleek black worktops. The living room is the heart of the home due to the space, which also features French doors leading out into the garden. Upstairs, you will find 3 well proportioned bedrooms. Both double bedrooms featuring built in wardrobes, perfect for maximising space. This property is perfect for those seeking a stylish and easy-to manage home in a desirable location.

#### **Kitchen**

8' x 10' (2.44m x 3.05m) **Lounge/Diner** 14' x 15' (4.27m x 4.57m) **W/C** 

Bedroom One

8' 1" x 11' 1" ( 2.46m x 3.38m ) Bedroom Two 8' 1" x 9' 3" ( 2.46m x 2.82m ) Bedroom Three 6' 8" x 10' 1" ( 2.03m x 3.07m )