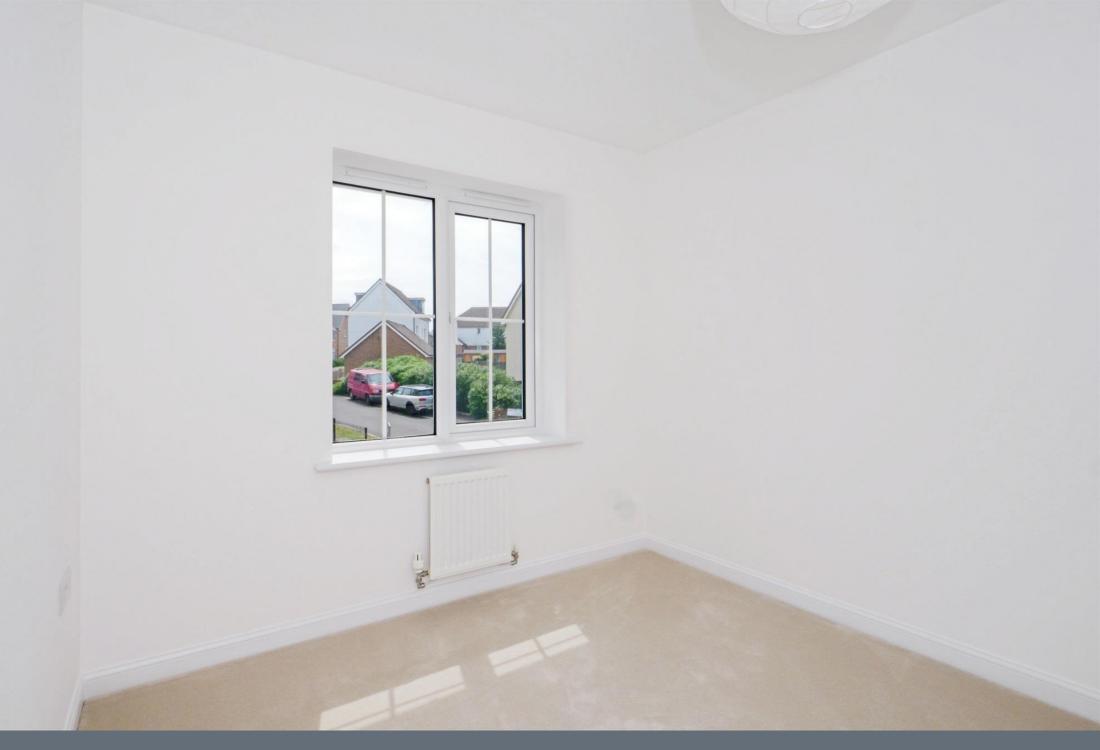

#### **Kitchen**

8' x 10' (2.44m x 3.05m) **Lounge/Diner** 14' x 15' (4.27m x 4.57m) **W/C** 

Bedroom One

8' 1" x 11' 1" ( 2.46m x 3.38m ) Bedroom Two 8' 1" x 9' 3" ( 2.46m x 2.82m ) Bedroom Three 6' 8" x 10' 1" ( 2.03m x 3.07m )