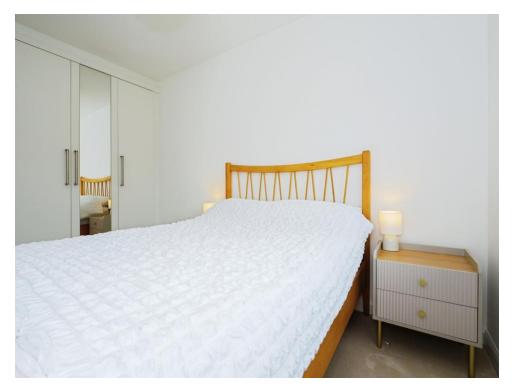

Upon entering, you will find an abundance of natural light. The modern kitchen is equipped with integrated appliances and sleek black worktops. The living room is the heart of the home due to the space, which also features French doors leading out into the garden. Upstairs, you will find 3 well proportioned bedrooms. Both double bedrooms featuring built in wardrobes, perfect for maximising space. This property is perfect for those seeking a stylish and easy-to manage home in a desirable location.

#### **Kitchen**

8' x 10' (2.44m x 3.05m) **Lounge/Diner** 14' x 15' (4.27m x 4.57m) **W/C** 

Bedroom One

8' 1" x 11' 1" ( 2.46m x 3.38m ) Bedroom Two 8' 1" x 9' 3" ( 2.46m x 2.82m ) Bedroom Three 6' 8" x 10' 1" ( 2.03m x 3.07m )