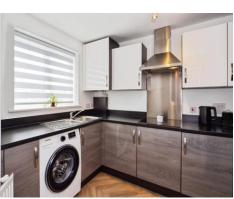

Upon entering, you will find an abundance of natural light. The modern kitchen is equipped with integrated appliances and sleek black worktops. The living room is the heart of the home due to the space, which also features French doors leading out into the garden. Upstairs, you will find 3 well proportioned bedrooms. Both double bedrooms featuring built in wardrobes, perfect for maximising space. This property is perfect for those seeking a stylish and easy-to manage home in a desirable location.

#### **Kitchen**

8' x 10' (2.44m x 3.05m) **Lounge/Diner** 14' x 15' (4.27m x 4.57m) **W/C** 

Bedroom One

8' 1" x 11' 1" ( 2.46m x 3.38m ) Bedroom Two 8' 1" x 9' 3" ( 2.46m x 2.82m ) Bedroom Three 6' 8" x 10' 1" ( 2.03m x 3.07m )