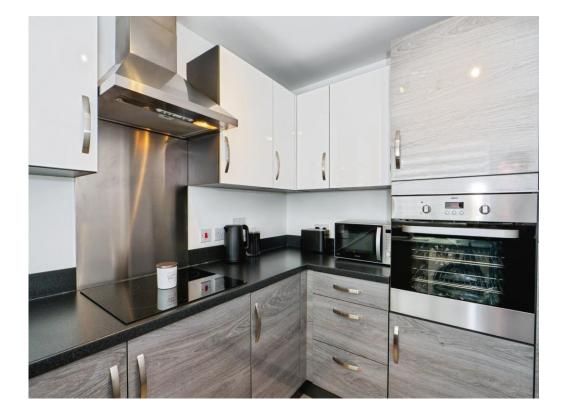

Upon entering, you will find an abundance of natural light. The modern kitchen is equipped with integrated appliances and sleek black worktops. The living room is the heart of the home due to the space, which also features French doors leading out into the garden. Upstairs, you will find 3 well proportioned bedrooms. Both double bedrooms featuring built in wardrobes, perfect for maximising space. This property is perfect for those seeking a stylish and easy-to manage home in a desirable location.

#### **Kitchen**

8' x 10' (2.44m x 3.05m) **Lounge/Diner** 14' x 15' (4.27m x 4.57m) **W/C** 

Bedroom One

8' 1" x 11' 1" ( 2.46m x 3.38m ) Bedroom Two 8' 1" x 9' 3" ( 2.46m x 2.82m ) Bedroom Three 6' 8" x 10' 1" ( 2.03m x 3.07m )