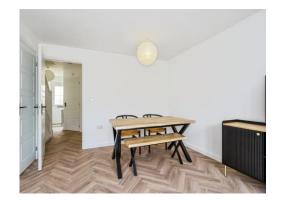

Upon entering, you will find an abundance of natural light. The modern kitchen is equipped with integrated appliances and sleek black worktops. The living room is the heart of the home due to the space, which also features French doors leading out into the garden. Upstairs, you will find 3 well proportioned bedrooms. Both double bedrooms featuring built in wardrobes, perfect for maximising space. This property is perfect for those seeking a stylish and easy-to manage home in a desirable location.

#### **Kitchen**

8' x 10' (2.44m x 3.05m) **Lounge/Diner** 14' x 15' (4.27m x 4.57m) **W/C** 

Bedroom One

8' 1" x 11' 1" ( 2.46m x 3.38m ) Bedroom Two 8' 1" x 9' 3" ( 2.46m x 2.82m ) Bedroom Three 6' 8" x 10' 1" ( 2.03m x 3.07m )