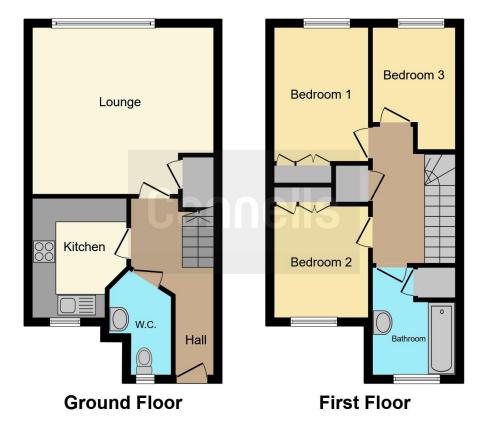

#### **Kitchen**

8' x 10' (2.44m x 3.05m) **Lounge/Diner** 14' x 15' (4.27m x 4.57m) **W/C** 

Bedroom One

8' 1" x 11' 1" ( 2.46m x 3.38m ) Bedroom Two 8' 1" x 9' 3" ( 2.46m x 2.82m ) Bedroom Three 6' 8" x 10' 1" ( 2.03m x 3.07m )