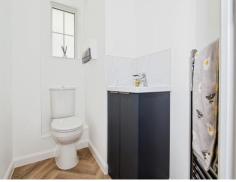

#### **Kitchen**

8' x 10' (2.44m x 3.05m) **Lounge/Diner** 14' x 15' (4.27m x 4.57m) **W/C** 

Bedroom One

8' 1" x 11' 1" ( 2.46m x 3.38m ) Bedroom Two 8' 1" x 9' 3" ( 2.46m x 2.82m ) Bedroom Three 6' 8" x 10' 1" ( 2.03m x 3.07m )