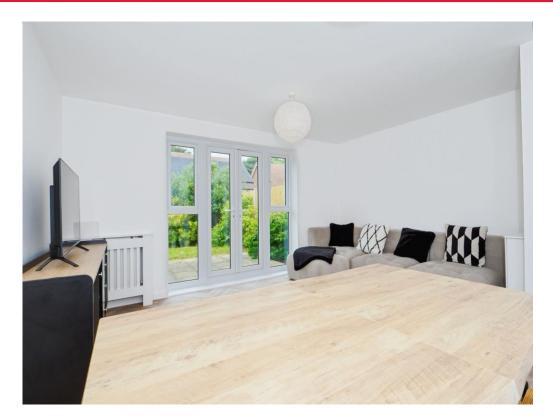

Upon entering, you will find an abundance of natural light. The modern kitchen is equipped with integrated appliances and sleek black worktops. The living room is the heart of the home due to the space, which also features French doors leading out into the garden. Upstairs, you will find 3 well proportioned bedrooms. Both double bedrooms featuring built in wardrobes, perfect for maximising space. This property is perfect for those seeking a stylish and easy-to manage home in a desirable location.

#### **Kitchen**

8' x 10' (2.44m x 3.05m) **Lounge/Diner** 14' x 15' (4.27m x 4.57m) **W/C** 

Bedroom One

8' 1" x 11' 1" ( 2.46m x 3.38m ) Bedroom Two 8' 1" x 9' 3" ( 2.46m x 2.82m ) Bedroom Three 6' 8" x 10' 1" ( 2.03m x 3.07m )