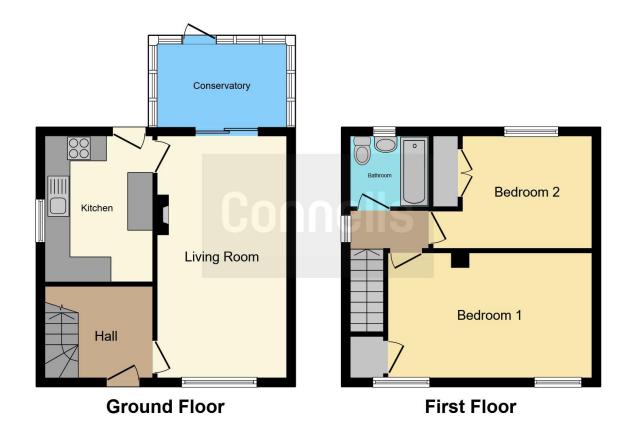

### Lounge

19' 1" x 10' (5.82m x 3.05m)

#### Kitchen

10' 3" x 8' 7" ( 3.12m x 2.62m )

#### **Bedroom One**

9' 9" x 16' 3" ( 2.97m x 4.95m )

#### **Bedroom Two**

8' 9" x 12' 7" ( 2.67m x 3.84m )

#### **Bathroom**

6' 1" x 5' 5" ( 1.85m x 1.65m )

This floor plan is for illustrative purposes only. It is not drawn to scale. Any measurements, floor areas (including any total floor area), openings and orientation are approximate. No details are guaranteed, they cannot be relied upon for any purpose and they do not form part of any agreement. No liability is taken for any error, omission or misstatement. A party must rely upon its own inspection(s). Powered by www.focalagent.com