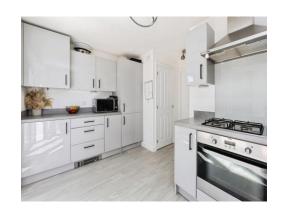

The property features a welcoming lounge with ample natural light, leading seamlessly into a modern kitchen equipped with integrated appliances and space for dining. Upstairs, you'll find two well-proportioned bedrooms, both offering versatile space for relaxation or workspace. The family bathroom is fitted with contemporary fixtures and a bathtub.