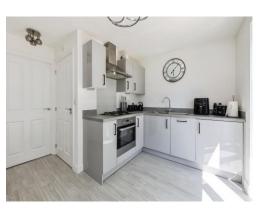

The property features a welcoming lounge with ample natural light, leading seamlessly into a modern kitchen equipped with integrated appliances and space for dining. Upstairs, you'll find two well-proportioned bedrooms, both offering versatile space for relaxation or workspace. The family bathroom is fitted with contemporary fixtures and a bathtub.