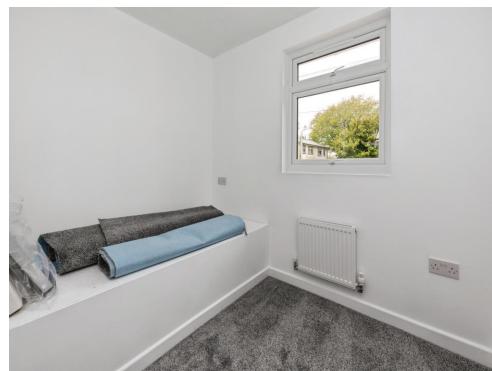

### **Bedroom One**

12' 1" x 12' ( 3.68m x 3.66m )

#### **Bedroom Two**

13' 5" x 8' 4" ( 4.09m x 2.54m )

## **Bedroom Three**

9' x 8' 5" ( 2.74m x 2.57m )