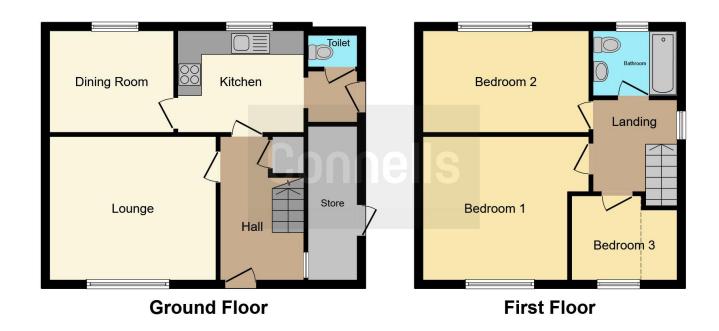

## **Entrance Hall**

12' x 6' 7" ( 3.66m x 2.01m )

## Cloakroom

2' 9" x 4' 11" ( 0.84m x 1.50m )

# Lounge

13' 9" x 12' (4.19m x 3.66m)

# **Dining Room**

10' 3" x 8' 5" ( 3.12m x 2.57m )

### **Bedroom One**

12' 1" x 12' ( 3.68m x 3.66m )

#### **Bedroom Two**

13' 5" x 8' 4" ( 4.09m x 2.54m )

## **Bedroom Three**

9' x 8' 5" ( 2.74m x 2.57m )

#### Bathroom

5' 6" x 7' (1.68m x 2.13m)

Residential Sales & Lettings | Mortgage Services | Conveyancing | Surveyors | Land & New Homes

This floor plan is for illustrative purposes only. It is not drawn to scale. Any measurements, floor areas (including any total floor area), openings and orientation are approximate. No details are guaranteed, they cannot be relied upon for any purpose and they do not form part of any agreement. No liability is taken for any error, omission or misstatement. A party must rely upon its own inspection(s). Powered by www.focalagent.com