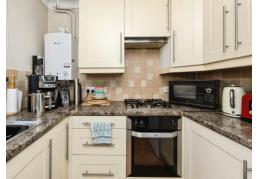

There is an easement on the title by way of a shared path outside of the garden, please enquire with the branch

Cloakroom 3' 5" x 7' 11" ( 1.04m x 2.41m ) Lounge 13' 5" x 12' 9" ( 4.09m x 3.89m ) Kitchen 8' x 7' 7" ( 2.44m x 2.31m ) Bedroom One 13' 6" x 16' 2" ( 4.11m x 4.93m ) Bedroom Two 10' 7" x 7' 7" ( 3.23m x 2.31m ) Bedroom Three 9' 8" x 5' 5" ( 2.95m x 1.65m ) Bathroom 8' 10" x 7' 4" ( 2.69m x 2.24m )