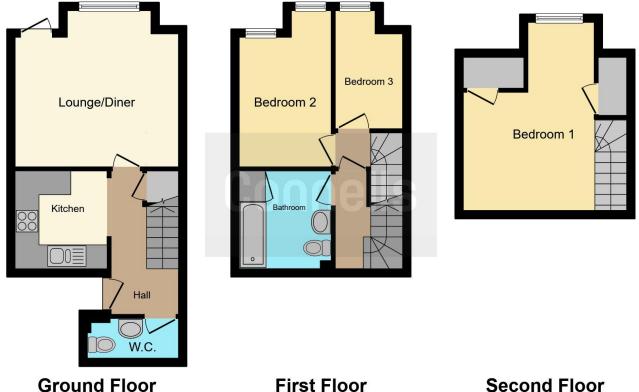

There is an easement on the title by way of a shared path outside of the garden, please enquire with the branch

Cloakroom 3' 5" x 7' 11" ( 1.04m x 2.41m ) Lounge 13' 5" x 12' 9" ( 4.09m x 3.89m ) Kitchen 8' x 7' 7" ( 2.44m x 2.31m ) Bedroom One 13' 6" x 16' 2" ( 4.11m x 4.93m ) Bedroom Two 10' 7" x 7' 7" ( 3.23m x 2.31m ) Bedroom Three 9' 8" x 5' 5" ( 2.95m x 1.65m ) Bathroom 8' 10" x 7' 4" ( 2.69m x 2.24m )

Residential Sales & Lettings | Mortgage Services | Conveyancing | Surveyors | Land & New Homes

**First Floor** 

#### Second Floor

This floor plan is for illustrative purposes only. It is not drawn to scale. Any measurements, floor areas (including any total floor area), openings and orientation are approximate. No details are guaranteed, they cannot be relied upon for any purpose and they do not form part of any agreement. No liability is taken for any error, omission or misstatement. A party must rely upon its own inspection(s). Powered by www.focalagent.com