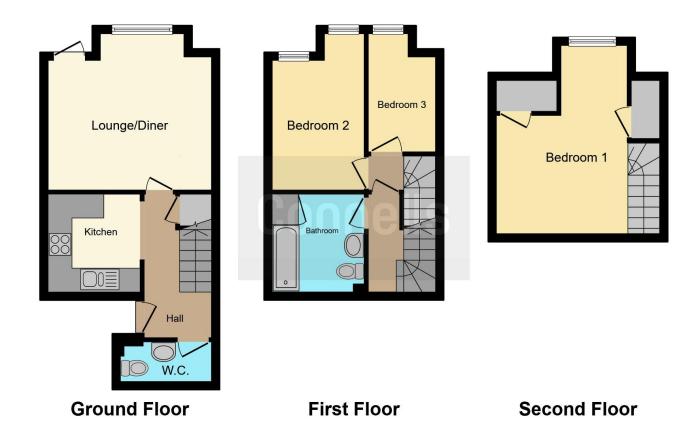

#### Cloakroom

3' 5" x 7' 11" ( 1.04m x 2.41m )

### Lounge

13' 5" x 12' 9" ( 4.09m x 3.89m )

### Kitchen

8' x 7' 7" ( 2.44m x 2.31m )

### **Bedroom One**

13' 6" x 16' 2" ( 4.11m x 4.93m )

### **Bedroom Two**

10' 7" x 7' 7" ( 3.23m x 2.31m )

### **Bedroom Three**

9' 8" x 5' 5" ( 2.95m x 1.65m )

### Bathroom

8' 10" x 7' 4" ( 2.69m x 2.24m )

Residential Sales & Lettings | Mortgage Services | Conveyancing | Surveyors | Land & New Homes

This floor plan is for illustrative purposes only. It is not drawn to scale. Any measurements, floor areas (including any total floor area), openings and orientation are approximate. No details are guaranteed, they cannot be relied upon for any purpose and they do not form part of any agreement. No liability is taken for any error, omission or misstatement. A party must rely upon its own inspection(s). Powered by www.focalagent.com