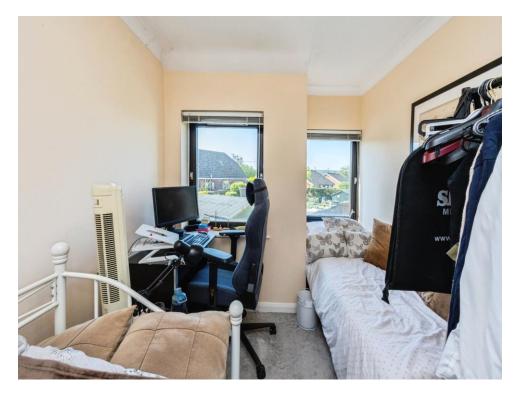

### **Bedroom Two**

10' 7" x 7' 7" ( 3.23m x 2.31m )

### **Bedroom Three**

9' 8" x 5' 5" ( 2.95m x 1.65m )