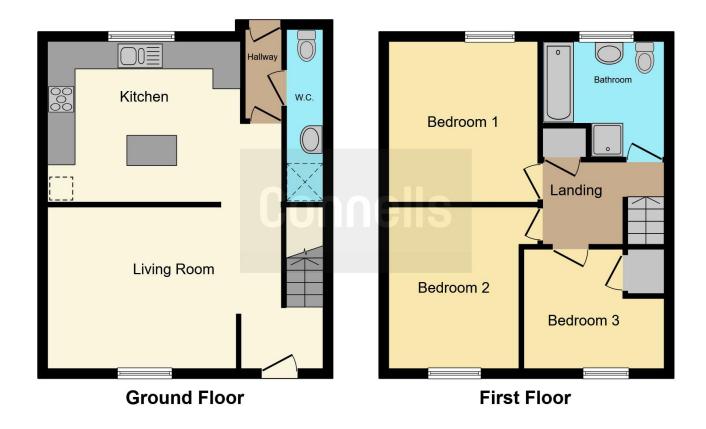

#### **Property Description**

Connells are delighted to bring to market this spacious 3 bed end of terrace property, located in the popular area of Sturry, Canterbury.

Located on Ince Road, this well-maintained property offers convenient access to local amenities, including bus routes, schools, shops, and transport links for commuters. The ground floor features a newly added porch, entrance hall, a spacious lounge, and a modern kitchen with plenty of appliances. Downstairs also features a rear lobby with a downstairs cloakroom/utility room. Upstairs, you'll find two well sized double bedrooms, a single bedroom, a large family bathroom, and a storage cupboard. The easily maintained garden includes converted summerhouse/pub that also doubles up as workshop, a greenhouse, and double gates to provide off-road parking for one car.

#### Cloakroom

11' 2" x 2' 7" ( 3.40m x 0.79m )

## Lounge

13' 5" x 11' 3" ( 4.09m x 3.43m )

### Kitchen

16' 5" x 11' 3" ( 5.00m x 3.43m )

### **Bedroom One**

10' 7" x 11' 6" ( 3.23m x 3.51m )

### **Bedroom Two**

11' 8" x 9' 2" ( 3.56m x 2.79m )

### **Bedroom Three**

10' x 8' 6" ( 3.05m x 2.59m )

## Bathroom

8' 7" x 5' 6" ( 2.62m x 1.68m )

Residential Sales & Lettings | Mortgage Services | Conveyancing | Surveyors | Land & New Homes

This floor plan is for illustrative purposes only. It is not drawn to scale. Any measurements, floor areas (including any total floor area), openings and orientation are approximate. No details are guaranteed, they cannot be relied upon for any purpose and they do not form part of any agreement. No liability is taken for any error, omission or misstatement. A party must rely upon its own inspection(s). Powered by www.focalagent.com