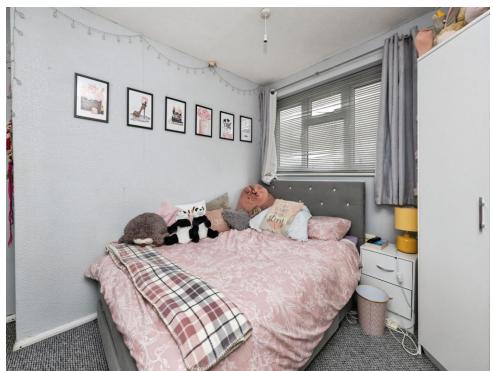

### **Bedroom One**

10' 7" x 11' 6" ( 3.23m x 3.51m )

### **Bedroom Two**

11' 8" x 9' 2" ( 3.56m x 2.79m )

### **Bedroom Three**

10' x 8' 6" ( 3.05m x 2.59m )