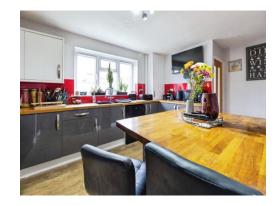

with plenty of appliances. Downstairs also features a rear lobby with a downstairs cloakroom/utility room. Upstairs, you'll find two well sized double bedrooms, a single bedroom, a large family bathroom, and a storage cupboard. The easily maintained garden includes converted summerhouse/pub that also doubles up as workshop, a greenhouse, and double gates to provide off-road parking for one car.

Call Connells now to arrange your viewing!

#### Cloakroom

11' 2" x 2' 7" ( 3.40m x 0.79m )

## Lounge

13' 5" x 11' 3" ( 4.09m x 3.43m )

### Kitchen

16' 5" x 11' 3" ( 5.00m x 3.43m )

### **Bedroom One**

10' 7" x 11' 6" ( 3.23m x 3.51m )

### **Bedroom Two**

11' 8" x 9' 2" ( 3.56m x 2.79m )

### **Bedroom Three**

10' x 8' 6" ( 3.05m x 2.59m )

## Bathroom

8' 7" x 5' 6" ( 2.62m x 1.68m )

















Residential Sales & Lettings | Mortgage Services | Conveyancing | Surveyors | Land & New Homes



This floor plan is for illustrative purposes only. It is not drawn to scale. Any measurements, floor areas (including any total floor area), openings and orientation are approximate. No details are guaranteed, they cannot be relied upon for any purpose and they do not form part of any agreement. No liability is taken for any error, omission or misstatement. A party must rely upon its own inspection(s). Powered by www.focalagent.com

To view this property please contact Connells on

T 01795 533544 E faversham@connells.co.uk

7 Market Place FAVERSHAM ME13 7AG

EPC Rating: C Council Tax Band: B

view this property online connells.co.uk/Property/CBY406313

Tenure: Freehold





<sup>