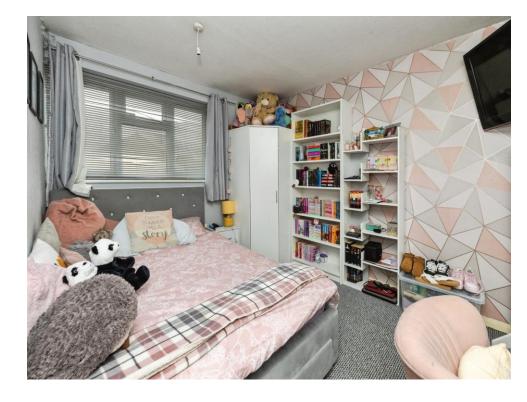

### **Bedroom One**

10' 7" x 11' 6" ( 3.23m x 3.51m )

### **Bedroom Two**

11' 8" x 9' 2" ( 3.56m x 2.79m )

### **Bedroom Three**

10' x 8' 6" ( 3.05m x 2.59m )