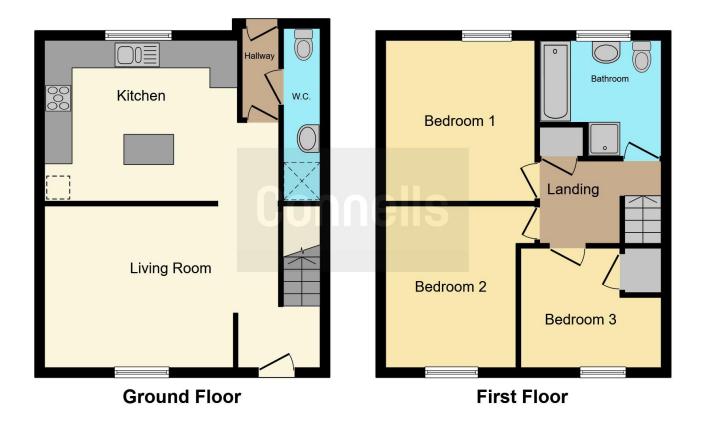

## Property Description

Connells are delighted to bring to market this spacious 3 bed end of terrace property, located in the popular area of

Sturry, Canterbury.

Located on Ince Road, this well-maintained property offers convenient access to local amenities, including bus routes, schools, shops, and transport links for commuters. The ground floor features a newly added porch, entrance hall, a spacious lounge, and a modern kitchen with plenty of appliances. Downstairs also features a rear lobby with a downstairs cloakroom/utility room. Upstairs, you'll find two well sized double bedrooms, a single bedroom, a large family bathroom, and a storage cupboard. The easily maintained darden includes а converted summerhouse/pub that also doubles up as workshop, a greenhouse, and double gates to provide off-road parking for one car.

Call Connells now to arrange your viewing!

Cloakroom 11' 2" x 2' 7" ( 3.40m x 0.79m ) Lounge 13' 5" x 11' 3" ( 4.09m x 3.43m ) Kitchen 16' 5" x 11' 3" ( 5.00m x 3.43m ) Bedroom One 10' 7" x 11' 6" ( 3.23m x 3.51m ) Bedroom Two 11' 8" x 9' 2" ( 3.56m x 2.79m ) Bedroom Three 10' x 8' 6" ( 3.05m x 2.59m ) Bathroom 8' 7" x 5' 6" ( 2.62m x 1.68m )