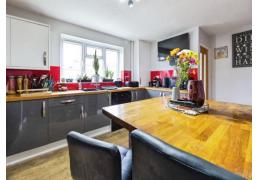

## Property Description

Connells are delighted to bring to market this spacious 3 bed end of terrace property, located in the popular area of

Sturry, Canterbury.

Located on Ince Road, this well-maintained property offers convenient access to local amenities, including bus routes, schools, shops, and transport links for commuters. The ground floor features a newly added porch, entrance hall, a spacious lounge, and a modern kitchen with plenty of appliances. Downstairs also features a rear lobby with a downstairs cloakroom/utility room. Upstairs, you'll find two well sized double bedrooms, a single bedroom, a large family bathroom, and a storage cupboard. The easily maintained darden includes а converted summerhouse/pub that also doubles up as workshop, a greenhouse, and double gates to provide off-road parking for one car.

Call Connells now to arrange your viewing!

Cloakroom 11' 2" x 2' 7" ( 3.40m x 0.79m ) Lounge 13' 5" x 11' 3" ( 4.09m x 3.43m ) Kitchen 16' 5" x 11' 3" ( 5.00m x 3.43m ) Bedroom One 10' 7" x 11' 6" ( 3.23m x 3.51m ) Bedroom Two 11' 8" x 9' 2" ( 3.56m x 2.79m ) Bedroom Three 10' x 8' 6" ( 3.05m x 2.59m ) Bathroom 8' 7" x 5' 6" ( 2.62m x 1.68m )