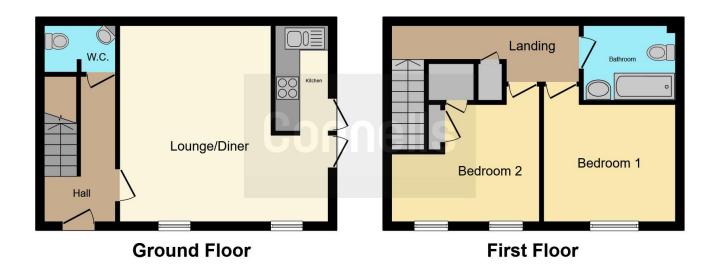

Call Connells now to arrange your viewing!

Agents note - Currently the vendors details do not match the registered title at Land Registry. Please ask the branch for more details.

Entrance 11' 4" x 5' 7" ( 3.45m x 1.70m ) Cloakroom 4' 7" x 5' 7" (1.40m x 1.70m) Lounge 15' 9" x 9' 5" ( 4.80m x 2.87m ) Kitchen 6' 8" x 8' 1" (2.03m x 2.46m) Landing 14' 9" x 3' 6" (4.50m x 1.07m) **Bedroom One** 10' 6" x 9' 4" ( 3.20m x 2.84m ) **Bedroom Two** 11' 7" x 11' 8" ( 3.53m x 3.56m ) Bathroom 7' 4" x 6' (2.24m x 1.83m)

Residential Sales & Lettings | Mortgage Services | Conveyancing | Surveyors | Land & New Homes

This floor plan is for illustrative purposes only. It is not drawn to scale. Any measurements, floor areas (including any total floor area), openings and orientation are approximate. No details are guaranteed, they cannot be relied upon for any purpose and they do not form part of any agreement. No liability is taken for any error, omission or misstatement. A party must rely upon its own inspection(s). Powered by www.focalagent.com