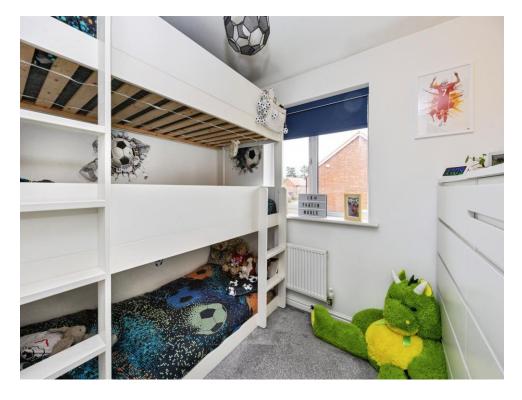

Three bedrooms. Master bedroom includes built-in wardrobes.

Family bathroom with bath/shower combination, sink, and toilet.

Private rear garden ideal for families or entertaining. Laid to lawn with some raised flower beds, a patio area and shed.