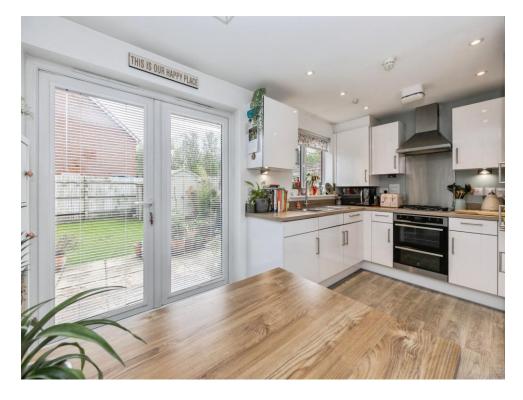

Spacious living room with natural light leading into the kitchen/dining area.

Modern kitchen with fitted appliances. ample storage with cupboards and space for a dining table, with patio door leading out to the rear garden.