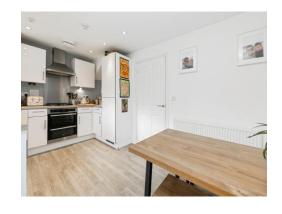

Spacious living room with natural light leading into the kitchen/dining area.

Modern kitchen with fitted appliances. ample storage with cupboards and space for a dining table, with patio door leading out to the rear garden.