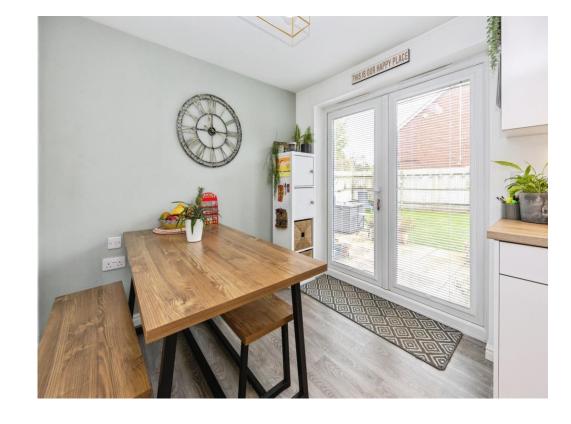

Spacious living room with natural light leading into the kitchen/dining area.

Modern kitchen with fitted appliances. ample storage with cupboards and space for a dining table, with patio door leading out to the rear garden.