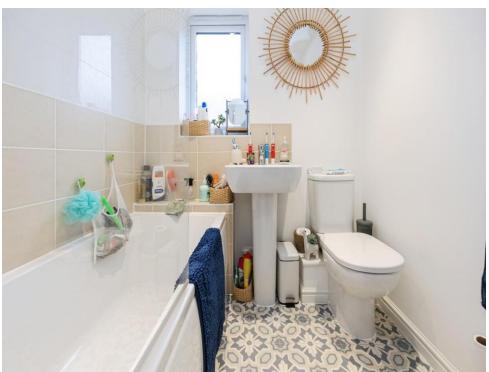

Three bedrooms. Master bedroom includes built-in wardrobes.

Family bathroom with bath/shower combination, sink, and toilet.

Private rear garden ideal for families or entertaining. Laid to lawn with some raised flower beds, a patio area and shed.