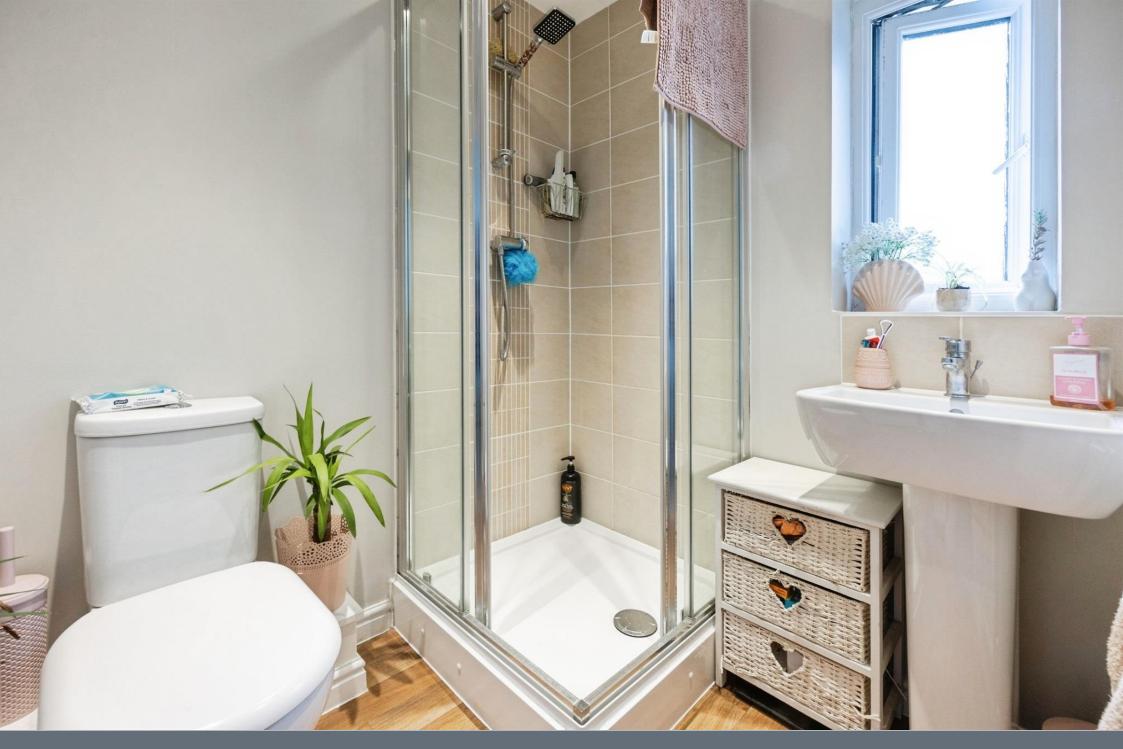

Three bedrooms. Master bedroom includes built-in wardrobes.

Family bathroom with bath/shower combination, sink, and toilet.

Private rear garden ideal for families or entertaining. Laid to lawn with some raised flower beds, a patio area and shed.