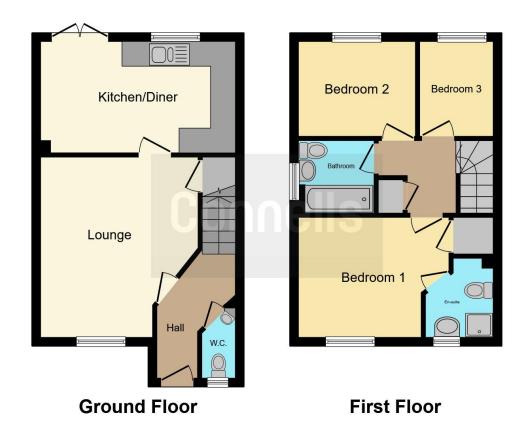

Spacious living room with natural light leading into the kitchen/dining area.

Modern kitchen with fitted appliances. ample storage with cupboards and space for a dining table, with patio door leading out to the rear garden.

Three bedrooms. Master bedroom includes built-in wardrobes.

Family bathroom with bath/shower combination, sink, and toilet.

Private rear garden ideal for families or entertaining. Laid to lawn with some raised flower beds, a patio area and shed.

The Property also benefits from private driveway for 2 cars.

Residential Sales & Lettings | Mortgage Services | Conveyancing | Surveyors | Land & New Homes

This floor plan is for illustrative purposes only. It is not drawn to scale. Any measurements, floor areas (including any total floor area), openings and orientation are approximate. No details are guaranteed, they cannot be relied upon for any purpose and they do not form part of any agreement. No liability is taken for any error, omission or misstatement. A party