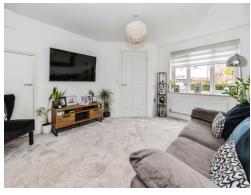

Spacious living room with natural light leading into the kitchen/dining area.

Modern kitchen with fitted appliances. ample storage with cupboards and space for a dining table, with patio door leading out to the rear garden.