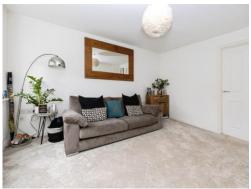

Spacious living room with natural light leading into the kitchen/dining area.

Modern kitchen with fitted appliances. ample storage with cupboards and space for a dining table, with patio door leading out to the rear garden.