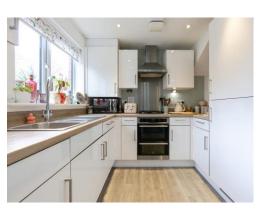

Spacious living room with natural light leading into the kitchen/dining area.

Modern kitchen with fitted appliances. ample storage with cupboards and space for a dining table, with patio door leading out to the rear garden.