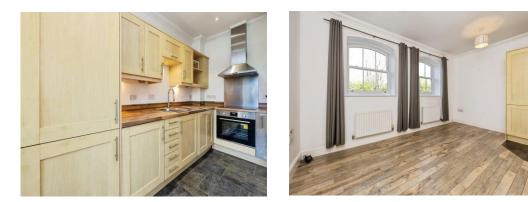

The accommodation comprises of an open plan dining / living area along with a fitted kitchen, you will also find a bathroom, double bedroom and storage space throughout. As this apartment is situated on the ground floor it also provides access to a well maintained communal garden area.

#### Lounge

15' 5" x 10' 7" ( 4.70m x 3.23m ) **Kitchen** 11' 6" x 4' 9" ( 3.51m x 1.45m ) **Bedroom One** 10' 9" x 8' 6" ( 3.28m x 2.59m ) **Bathroom** 6' 8" x 6' 2" ( 2.03m x 1.88m )

To view this property please contact Connells on