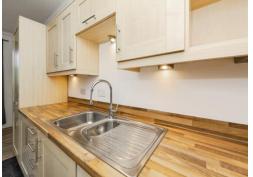

The accommodation comprises of an open plan dining / living area along with a fitted kitchen, you will also find a bathroom, double bedroom and storage space throughout. As this apartment is situated on the ground floor it also provides access to a well maintained communal garden area.

#### Lounge

15' 5" x 10' 7" ( 4.70m x 3.23m ) **Kitchen** 11' 6" x 4' 9" ( 3.51m x 1.45m ) **Bedroom One** 10' 9" x 8' 6" ( 3.28m x 2.59m ) **Bathroom** 6' 8" x 6' 2" ( 2.03m x 1.88m )

To view this property please contact Connells on