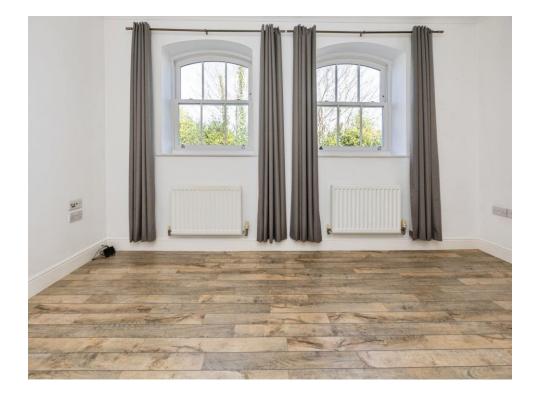

The accommodation comprises of an open plan dining / living area along with a fitted kitchen, you will also find a bathroom, double bedroom and storage space throughout. As this apartment is situated on the ground floor it also provides access to a well maintained communal garden area.

#### Lounge

15' 5" x 10' 7" ( 4.70m x 3.23m ) **Kitchen** 11' 6" x 4' 9" ( 3.51m x 1.45m ) **Bedroom One** 10' 9" x 8' 6" ( 3.28m x 2.59m ) **Bathroom** 6' 8" x 6' 2" ( 2.03m x 1.88m )

To view this property please contact Connells on