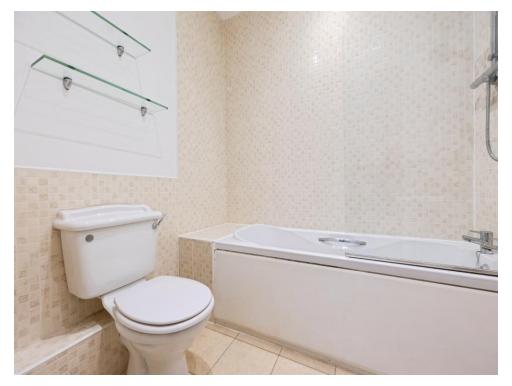

The accommodation comprises of an open plan dining / living area along with a fitted kitchen, you will also find a bathroom, double bedroom and storage space throughout. As this apartment is situated on the ground floor it also provides access to a well maintained communal garden area.

#### Lounge

15' 5" x 10' 7" ( 4.70m x 3.23m ) **Kitchen** 11' 6" x 4' 9" ( 3.51m x 1.45m ) **Bedroom One** 10' 9" x 8' 6" ( 3.28m x 2.59m ) **Bathroom** 6' 8" x 6' 2" ( 2.03m x 1.88m )

To view this property please contact Connells on