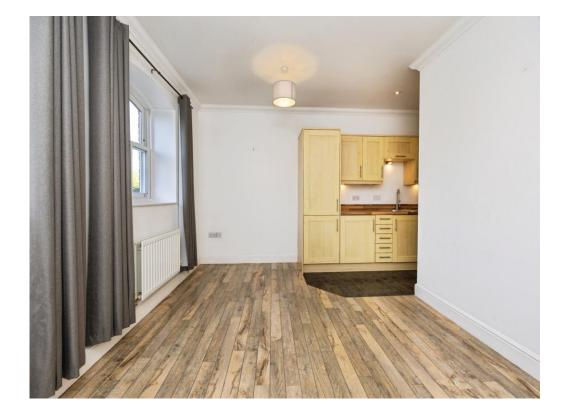

The accommodation comprises of an open plan dining / living area along with a fitted kitchen, you will also find a bathroom, double bedroom and storage space throughout. As this apartment is situated on the ground floor it also provides access to a well maintained communal garden area.

#### Lounge

15' 5" x 10' 7" ( 4.70m x 3.23m ) **Kitchen** 11' 6" x 4' 9" ( 3.51m x 1.45m ) **Bedroom One** 10' 9" x 8' 6" ( 3.28m x 2.59m ) **Bathroom** 6' 8" x 6' 2" ( 2.03m x 1.88m )

To view this property please contact Connells on