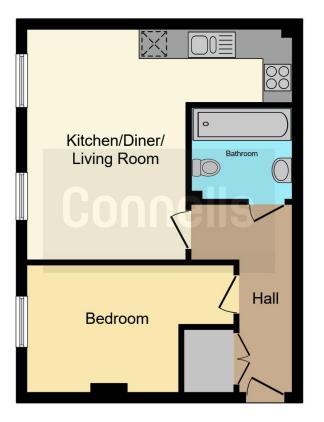

The accommodation comprises of an open plan dining / living area along with a fitted kitchen, you will also find a bathroom, double bedroom and storage space throughout. As this apartment is situated on the ground floor it also provides access to a well maintained communal garden area.

#### Lounge

15' 5" x 10' 7" ( 4.70m x 3.23m ) **Kitchen** 11' 6" x 4' 9" ( 3.51m x 1.45m ) **Bedroom One** 10' 9" x 8' 6" ( 3.28m x 2.59m ) **Bathroom** 6' 8" x 6' 2" ( 2.03m x 1.88m )

To view this property please contact Connells on