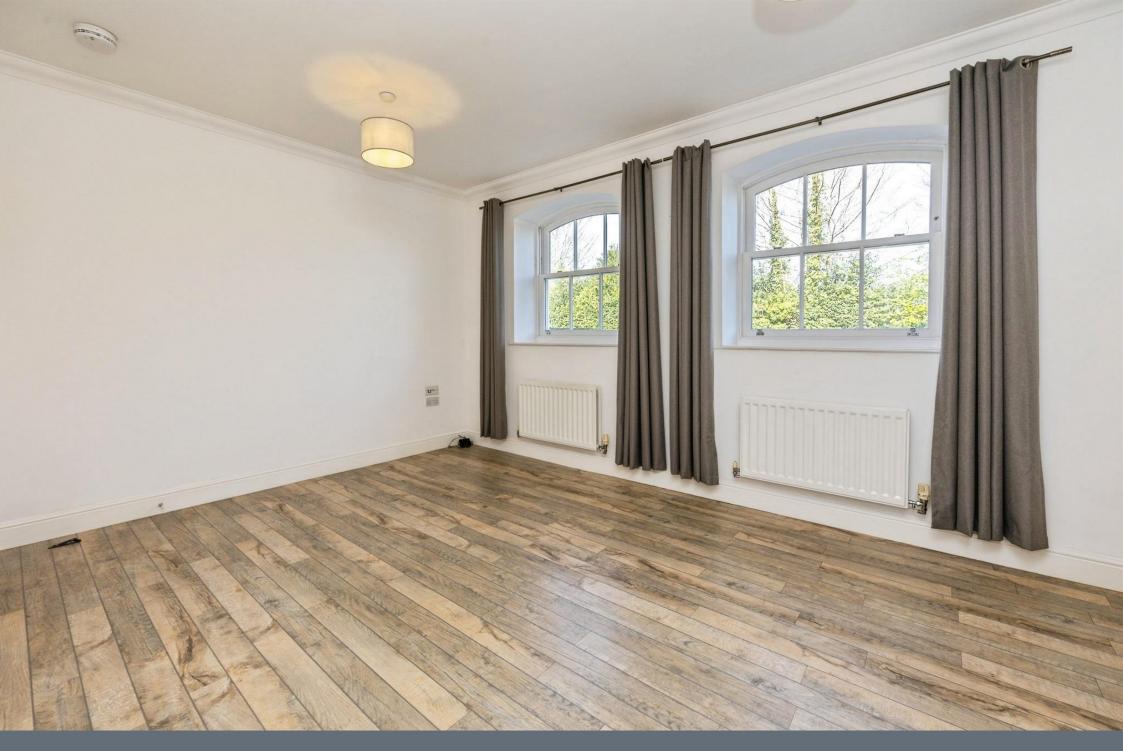

The accommodation comprises of an open plan dining / living area along with a fitted kitchen, you will also find a bathroom, double bedroom and storage space throughout. As this apartment is situated on the ground floor it also provides access to a well maintained communal garden area.

#### Lounge

15' 5" x 10' 7" ( 4.70m x 3.23m ) **Kitchen** 11' 6" x 4' 9" ( 3.51m x 1.45m ) **Bedroom One** 10' 9" x 8' 6" ( 3.28m x 2.59m ) **Bathroom** 6' 8" x 6' 2" ( 2.03m x 1.88m )

To view this property please contact Connells on