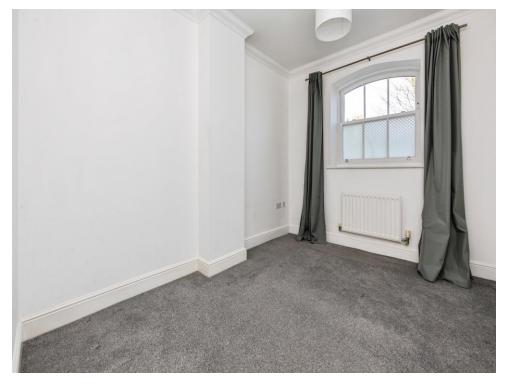

The accommodation comprises of an open plan dining / living area along with a fitted kitchen, you will also find a bathroom, double bedroom and storage space throughout. As this apartment is situated on the ground floor it also provides access to a well maintained communal garden area.

#### Lounge

15' 5" x 10' 7" ( 4.70m x 3.23m ) **Kitchen** 11' 6" x 4' 9" ( 3.51m x 1.45m ) **Bedroom One** 10' 9" x 8' 6" ( 3.28m x 2.59m ) **Bathroom** 6' 8" x 6' 2" ( 2.03m x 1.88m )

To view this property please contact Connells on