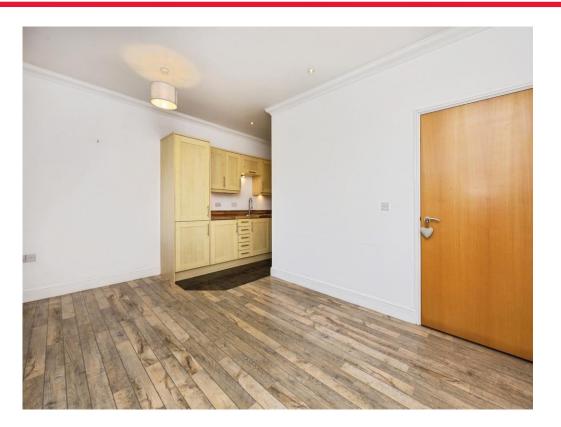

The accommodation comprises of an open plan dining / living area along with a fitted kitchen, you will also find a bathroom, double bedroom and storage space throughout. As this apartment is situated on the ground floor it also provides access to a well maintained communal garden area.

#### Lounge

15' 5" x 10' 7" ( 4.70m x 3.23m ) **Kitchen** 11' 6" x 4' 9" ( 3.51m x 1.45m ) **Bedroom One** 10' 9" x 8' 6" ( 3.28m x 2.59m ) **Bathroom** 6' 8" x 6' 2" ( 2.03m x 1.88m )

To view this property please contact Connells on