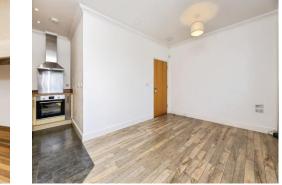

The accommodation comprises of an open plan dining / living area along with a fitted kitchen, you will also find a bathroom, double bedroom and storage space throughout. As this apartment is situated on the ground floor it also provides access to a well maintained communal garden area.

#### Lounge

15' 5" x 10' 7" ( 4.70m x 3.23m ) **Kitchen** 11' 6" x 4' 9" ( 3.51m x 1.45m ) **Bedroom One** 10' 9" x 8' 6" ( 3.28m x 2.59m ) **Bathroom** 6' 8" x 6' 2" ( 2.03m x 1.88m )

To view this property please contact Connells on