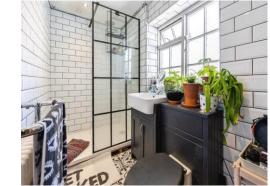

## Accommodation

Kitchen 12' 6" x 12' 2" ( 3.81m x 3.71m ) Lounge 12' 7" x 10' 8" ( 3.84m x 3.25m ) Conservatory 12' 6" x 9' 3" ( 3.81m x 2.82m )

First Floor Landing

Bedroom One 13' 4" x 9' 1" ( 4.06m x 2.77m ) Door To Study Area 9' 3" x 7' 5" ( 2.82m x 2.26m ) Bedroom Two 10' 9" x 7' 9" ( 3.28m x 2.36m ) Bathroom 8' 6" x 4' 4" ( 2.59m x 1.32m )