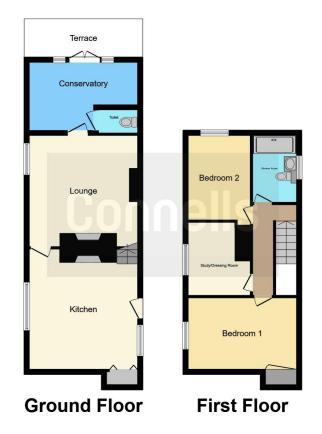

## Accommodation

Kitchen 12' 6" x 12' 2" ( 3.81m x 3.71m ) Lounge 12' 7" x 10' 8" ( 3.84m x 3.25m ) Conservatory 12' 6" x 9' 3" ( 3.81m x 2.82m )

First Floor Landing

Bedroom One 13' 4" x 9' 1" ( 4.06m x 2.77m ) Door To Study Area 9' 3" x 7' 5" ( 2.82m x 2.26m ) Bedroom Two 10' 9" x 7' 9" ( 3.28m x 2.36m ) Bathroom 8' 6" x 4' 4" ( 2.59m x 1.32m )