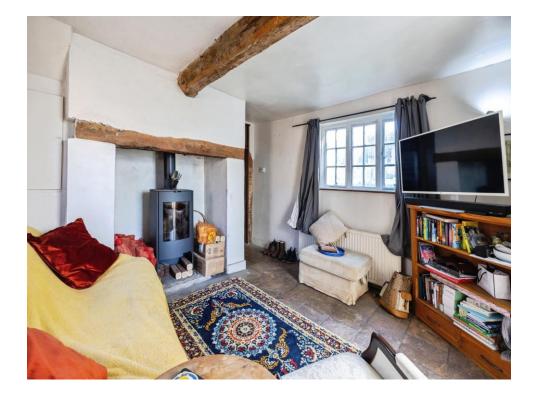

## **Property Description**

Nestled in the picturesque village of Ash, this delightful 2-bedroom cottage offers a perfect blend of rustic charm and modern comfort.

Step into a cozy living area featuring a traditional wood burner, perfect for those chilly evenings. The warm glow of the fire creates a welcoming ambiance.

## Accommodation

Kitchen 12' 6" x 12' 2" ( 3.81m x 3.71m ) Lounge 12' 7" x 10' 8" ( 3.84m x 3.25m ) Conservatory 12' 6" x 9' 3" ( 3.81m x 2.82m )

First Floor Landing

Bedroom One 13' 4" x 9' 1" ( 4.06m x 2.77m ) Door To Study Area 9' 3" x 7' 5" ( 2.82m x 2.26m ) Bedroom Two 10' 9" x 7' 9" ( 3.28m x 2.36m ) Bathroom 8' 6" x 4' 4" ( 2.59m x 1.32m )