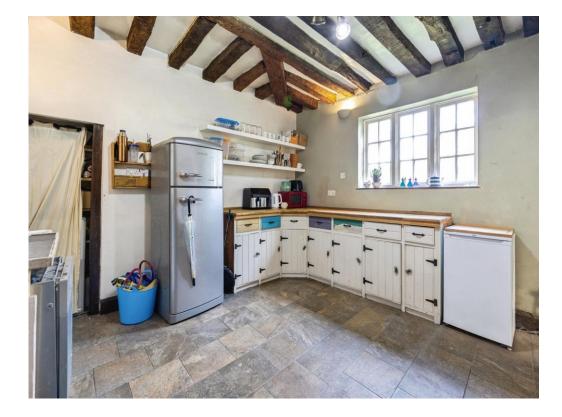

The heart of the home boasts a classic Aga cooker, making cooking a delight. This spacious kitchen combines functionality with character, offering ample cabinetry, and generous countertops for meal prep.

## Accommodation

Kitchen 12' 6" x 12' 2" ( 3.81m x 3.71m ) Lounge 12' 7" x 10' 8" ( 3.84m x 3.25m ) Conservatory 12' 6" x 9' 3" ( 3.81m x 2.82m )

First Floor Landing

Bedroom One 13' 4" x 9' 1" ( 4.06m x 2.77m ) Door To Study Area 9' 3" x 7' 5" ( 2.82m x 2.26m ) Bedroom Two 10' 9" x 7' 9" ( 3.28m x 2.36m ) Bathroom 8' 6" x 4' 4" ( 2.59m x 1.32m )