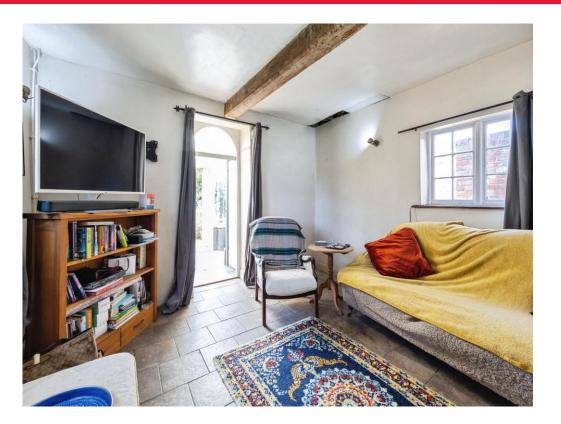

## **Property Description**

Nestled in the picturesque village of Ash, this delightful 2-bedroom cottage offers a perfect blend of rustic charm and modern comfort.

Step into a cozy living area featuring a traditional wood burner, perfect for those chilly evenings. The warm glow of the fire creates a welcoming ambiance.

## Accommodation

Kitchen 12' 6" x 12' 2" ( 3.81m x 3.71m ) Lounge 12' 7" x 10' 8" ( 3.84m x 3.25m ) Conservatory 12' 6" x 9' 3" ( 3.81m x 2.82m )

First Floor Landing

Bedroom One 13' 4" x 9' 1" ( 4.06m x 2.77m ) Door To Study Area 9' 3" x 7' 5" ( 2.82m x 2.26m ) Bedroom Two 10' 9" x 7' 9" ( 3.28m x 2.36m ) Bathroom 8' 6" x 4' 4" ( 2.59m x 1.32m )