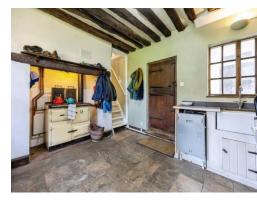

The heart of the home boasts a classic Aga cooker, making cooking a delight. This spacious kitchen combines functionality with character, offering ample cabinetry, and generous countertops for meal prep.