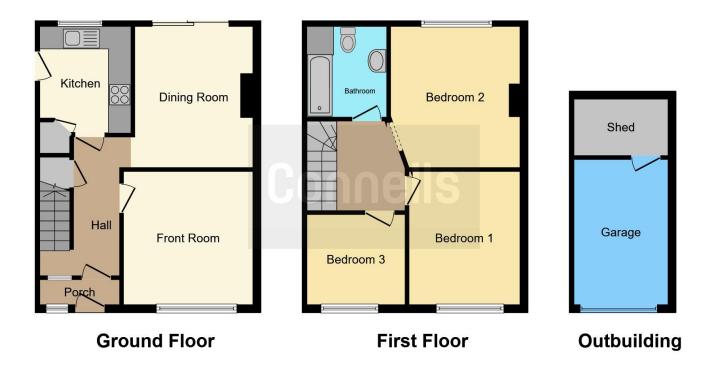

## **Property Description**

Connells are delighted to bring to market this 3 bed semi detached property located in the popular area of Hales Place, Canterbury.

This property offers two double bedrooms, one single room as well a family bathroom upstairs. Downstairs you will a find a dining room and living room, as well as a kitchen. To the exterior of the property is a large garden, garage and driveway for 2 cars.

Residential Sales & Lettings | Mortgage Services | Conveyancing | Surveyors | Land & New Homes

This floor plan is for illustrative purposes only. It is not drawn to scale. Any measurements, floor areas (including any total floor area), openings and orientation are approximate. No details are guaranteed, they cannot be relied upon for any purpose and they do not form part of any agreement. No liability is taken for any error, omission or misstatement. A party must rely upon its own inspection(s). Powered by www.focalagent.com