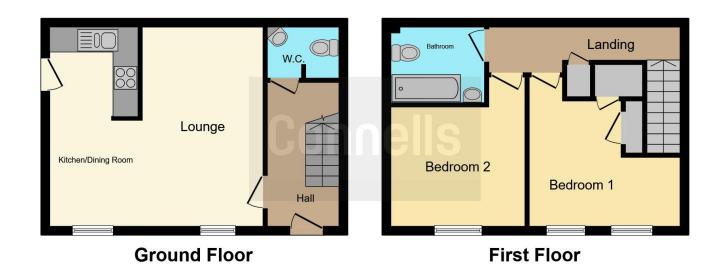

## **Entrance Hall**

11' 4" x 5' 7" ( 3.45m x 1.70m )

#### Cloakroom

4' 7" x 5' 7" ( 1.40m x 1.70m )

## Lounge

16' 7" x 15' 8" ( 5.05m x 4.78m )

#### Kitchen

4' 6" x 8' 1" ( 1.37m x 2.46m )

## Landing

14' 9" x 3' 6" ( 4.50m x 1.07m )

#### **Bedroom One**

11' 7" x 11' 8" ( 3.53m x 3.56m )

#### **Bedroom Two**

10' 6" x 9' 4" ( 3.20m x 2.84m )

#### Bathroom

7' 4" x 6' (2.24m x 1.83m)

This floor plan is for illustrative purposes only. It is not drawn to scale. Any measurements, floor areas (including any total floor area), openings and orientation are approximate. No details are guaranteed, they cannot be relied upon for any purpose and they do not form part of any agreement. No liability is taken for any error, omission or misstatement. A party must rely upon its own inspection(s). Powered by www.focalagent.com