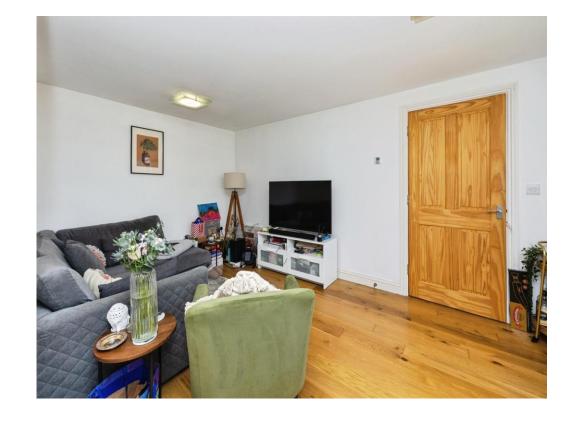

Entering the property you are greeted by a large lounge area which leads into a good sized modern kitchen. Moving upstairs you will find two good sized bedrooms along with a modern bathroom. At the front of the property is well kept front garden.

## Lounge

16' 7" x 15' 8" ( 5.05m x 4.78m )