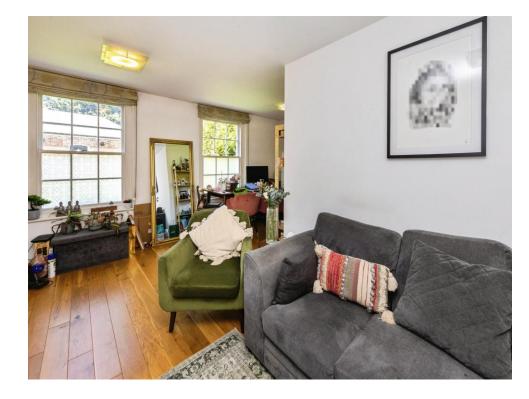

Entering the property you are greeted by a large lounge area which leads into a good sized modern kitchen. Moving upstairs you will find two good sized bedrooms along with a modern bathroom. At the front of the property is well kept front garden.

## Lounge

16' 7" x 15' 8" ( 5.05m x 4.78m )