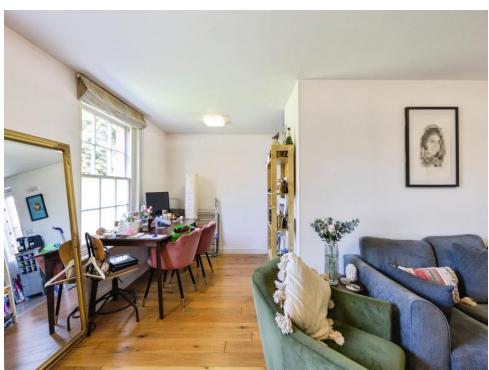

Entering the property you are greeted by a large lounge area which leads into a good sized modern kitchen. Moving upstairs you will find two good sized bedrooms along with a modern bathroom. At the front of the property is well kept front garden.

## Lounge

16' 7" x 15' 8" ( 5.05m x 4.78m )