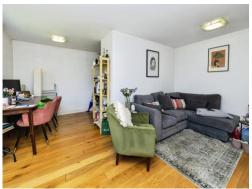

Entering the property you are greeted by a large lounge area which leads into a good sized modern kitchen. Moving upstairs you will find two good sized bedrooms along with a modern bathroom. At the front of the property is well kept front garden.

## Lounge

16' 7" x 15' 8" ( 5.05m x 4.78m )