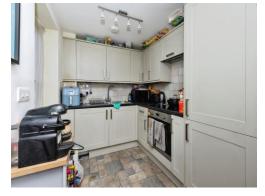

Entering the property you are greeted by a large lounge area which leads into a good sized modern kitchen. Moving upstairs you will find two good sized bedrooms along with a modern bathroom. At the front of the property is well kept front garden.

#### Kitchen

4' 6" x 8' 1" ( 1.37m x 2.46m )