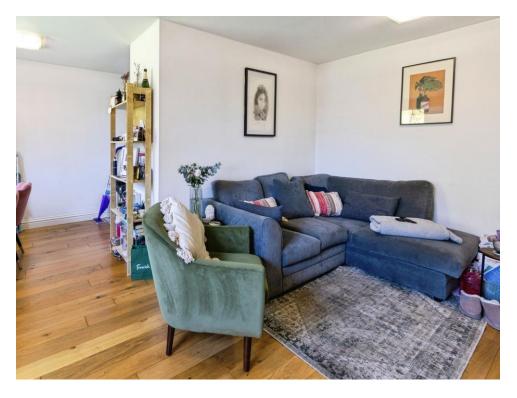

Entering the property you are greeted by a large lounge area which leads into a good sized modern kitchen. Moving upstairs you will find two good sized bedrooms along with a modern bathroom. At the front of the property is well kept front garden.

## Lounge

16' 7" x 15' 8" ( 5.05m x 4.78m )