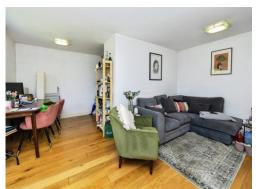

Entering the property you are greeted by a large lounge area which leads into a good sized modern kitchen. Moving upstairs you will find two good sized bedrooms along with a modern bathroom. At the front of the property is well kept front garden.

## Cloakroom

4' 7" x 5' 7" ( 1.40m x 1.70m )

Lounge

16' 7" x 15' 8" ( 5.05m x 4.78m )