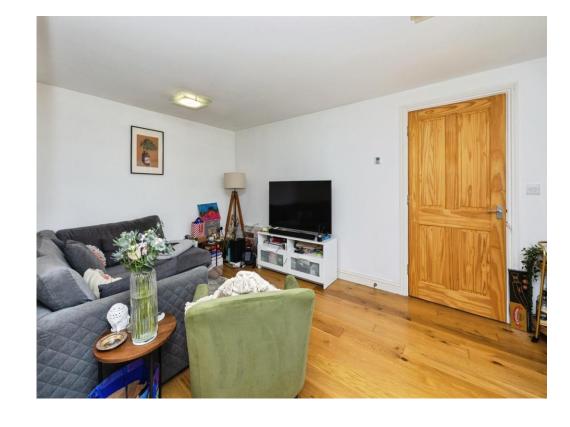

Entering the property you are greeted by a large lounge area which leads into a good sized modern kitchen. Moving upstairs you will find two good sized bedrooms along with a modern bathroom. At the front of the property is well kept front garden.

## Cloakroom

4' 7" x 5' 7" ( 1.40m x 1.70m )

Lounge

16' 7" x 15' 8" ( 5.05m x 4.78m )