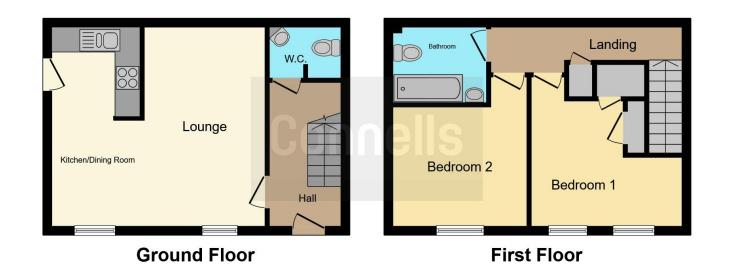

## **Entrance Hall**

11' 4" x 5' 7" ( 3.45m x 1.70m )

## Cloakroom

4' 7" x 5' 7" ( 1.40m x 1.70m )

Lounge

16' 7" x 15' 8" ( 5.05m x 4.78m )

## Kitchen

4' 6" x 8' 1" ( 1.37m x 2.46m )

# Landing

14' 9" x 3' 6" ( 4.50m x 1.07m )

### **Bedroom One**

11' 7" x 11' 8" ( 3.53m x 3.56m )

#### **Bedroom Two**

10' 6" x 9' 4" ( 3.20m x 2.84m )

### Bathroom

7' 4" x 6' (2.24m x 1.83m)

This floor plan is for illustrative purposes only. It is not drawn to scale. Any measurements, floor areas (including any total floor area), openings and orientation are approximate. No details are guaranteed, they cannot be relied upon for any purpose and they do not form part of any agreement. No liability is taken for any error, omission or misstatement. A party must rely upon its own inspection(s). Powered by www.focalagent.com