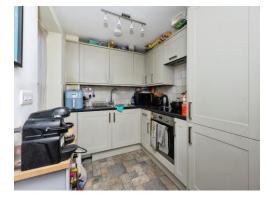

Entering the property you are greeted by a large lounge area which leads into a good sized modern kitchen. Moving upstairs you will find two good sized bedrooms along with a modern bathroom. At the front of the property is well kept front garden.

## Kitchen

4' 6" x 8' 1" ( 1.37m x 2.46m )