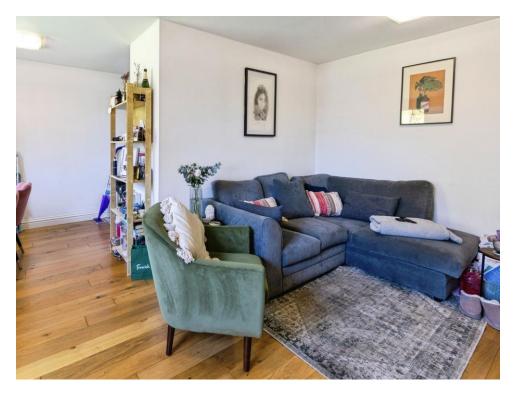

Entering the property you are greeted by a large lounge area which leads into a good sized modern kitchen. Moving upstairs you will find two good sized bedrooms along with a modern bathroom. At the front of the property is well kept front garden.

## Cloakroom

4' 7" x 5' 7" ( 1.40m x 1.70m )

Lounge

16' 7" x 15' 8" ( 5.05m x 4.78m )