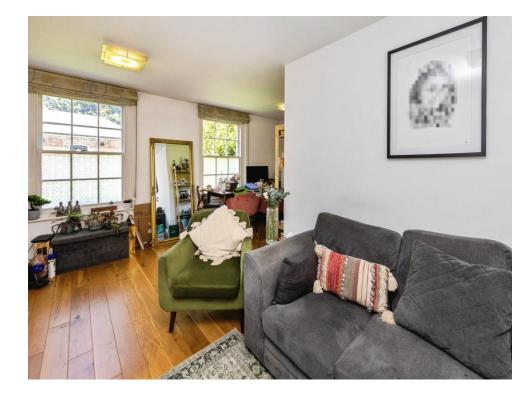

Entering the property you are greeted by a large lounge area which leads into a good sized modern kitchen. Moving upstairs you will find two good sized bedrooms along with a modern bathroom. At the front of the property is well kept front garden.

## Cloakroom

4' 7" x 5' 7" ( 1.40m x 1.70m )

Lounge

16' 7" x 15' 8" ( 5.05m x 4.78m )