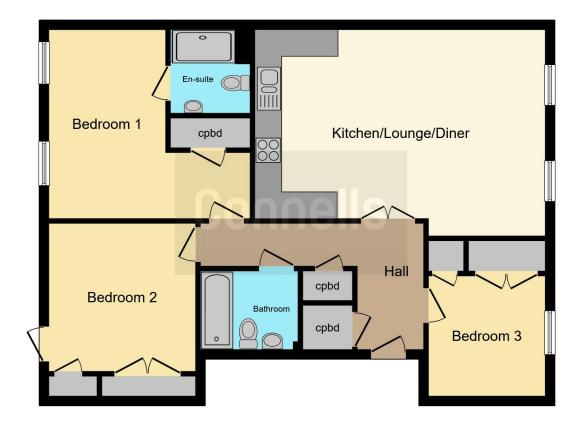

## **Property Description**

Connells are delighted to bring to market this spacious 3 bed apartment located in the popular area of George Roche Road, Canterbury.

This attractive 3 bed property is perfect for either first time buyers or investors looking for an opportunity. Located on the ground floor this will also bode well for buyers wanting to downsize. This property also comes with an ensuite in the master bedroom as well as outdoor space outside the bedroom and one allocated parking space.

Call Connells now to arrange your viewing.

Entrance Hall 4' 3" x 10' 3" ( 1.30m x 3.12m ) Open Plan Lounge/Kitchen 21' 3" x 15' 2" ( 6.48m x 4.62m ) Bedroom One 14' 9" x 13' 10" ( 4.50m x 4.22m ) En Suite 6' 2" x 5' 9" ( 1.88m x 1.75m ) Bedroom Two 11' 4" x 10' 8" ( 3.45m x 3.25m ) **Bedroom Three** 8' 9" x 8' 6" ( 2.67m x 2.59m ) **Bathroom** 7' 2" x 6' 1" ( 2.18m x 1.85m )