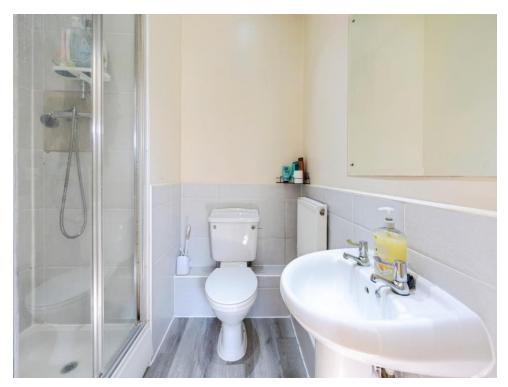

Call Connells now to arrange your viewing.

Entrance Hall 4' 3" x 10' 3" ( 1.30m x 3.12m ) Open Plan Lounge/Kitchen 21' 3" x 15' 2" ( 6.48m x 4.62m ) Bedroom One 14' 9" x 13' 10" ( 4.50m x 4.22m ) En Suite 6' 2" x 5' 9" ( 1.88m x 1.75m ) Bedroom Two 11' 4" x 10' 8" ( 3.45m x 3.25m ) **Bedroom Three** 8' 9" x 8' 6" ( 2.67m x 2.59m ) **Bathroom** 7' 2" x 6' 1" ( 2.18m x 1.85m )