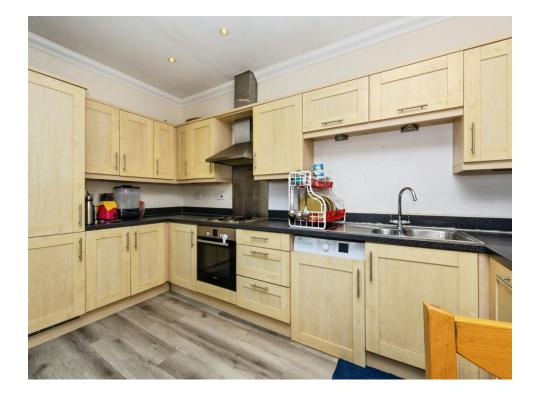

## **Property Description**

Connells are delighted to bring to market this spacious 3 bed apartment located in the popular area of George Roche Road, Canterbury.

This attractive 3 bed property is perfect for either first time buyers or investors looking for an opportunity. Located on the ground floor this will also bode well for buyers wanting to downsize. This property also comes with an ensuite in the master bedroom as well as outdoor space outside the bedroom and one allocated parking space.

Call Connells now to arrange your viewing.

Entrance Hall 4' 3" x 10' 3" ( 1.30m x 3.12m ) Open Plan Lounge/Kitchen 21' 3" x 15' 2" ( 6.48m x 4.62m ) Bedroom One 14' 9" x 13' 10" ( 4.50m x 4.22m ) En Suite 6' 2" x 5' 9" ( 1.88m x 1.75m ) Bedroom Two 11' 4" x 10' 8" ( 3.45m x 3.25m ) **Bedroom Three** 8' 9" x 8' 6" ( 2.67m x 2.59m ) **Bathroom** 7' 2" x 6' 1" ( 2.18m x 1.85m )