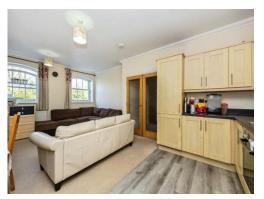

Call Connells now to arrange your viewing.

Entrance Hall 4' 3" x 10' 3" ( 1.30m x 3.12m ) Open Plan Lounge/Kitchen 21' 3" x 15' 2" ( 6.48m x 4.62m ) Bedroom One 14' 9" x 13' 10" ( 4.50m x 4.22m ) En Suite 6' 2" x 5' 9" ( 1.88m x 1.75m ) Bedroom Two 11' 4" x 10' 8" ( 3.45m x 3.25m ) **Bedroom Three** 8' 9" x 8' 6" ( 2.67m x 2.59m ) **Bathroom** 7' 2" x 6' 1" ( 2.18m x 1.85m )