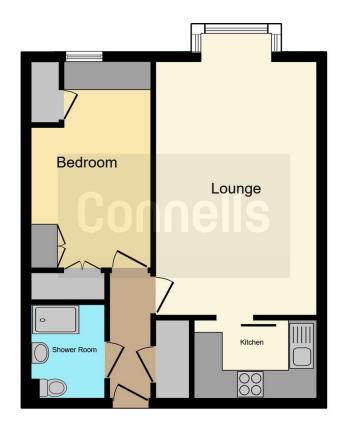

# **Property Description**

Connells are pleased to be offering this one bedroom, second floor retirement flat situated within the city walls. The property backs onto the River Stour and benefits from lounge, fitted kitchen, bathroom. There is a communal lounge, kitchenette, laundry and guest room. To the outside there is a shared patio area overlooking the river and residents/visitors parking. The property also benefits from a security system. For over 65's only.

### Lounge

17' 2" x 11' 3" ( 5.23m x 3.43m )

#### Kitchen

8' 6" x 5' 4" ( 2.59m x 1.63m )

#### **Bedroom One**

14' 6" x 8' 4" ( 4.42m x 2.54m )

#### **Bathroom**

6' 6" x 5' 2" ( 1.98m x 1.57m )

Residential Sales & Lettings | Mortgage Services | Conveyancing | Surveyors | Land & New Homes

This floor plan is for illustrative purposes only. It is not drawn to scale. Any measurements, floor areas (including any total floor area), openings and orientation are approximate. No details are guaranteed, they cannot be relied upon for any purpose and they do not form part of any agreement. No liability is taken for any error, omission or misstatement. A party must rely upon its own inspection(s). Powered by www.focalagent.com