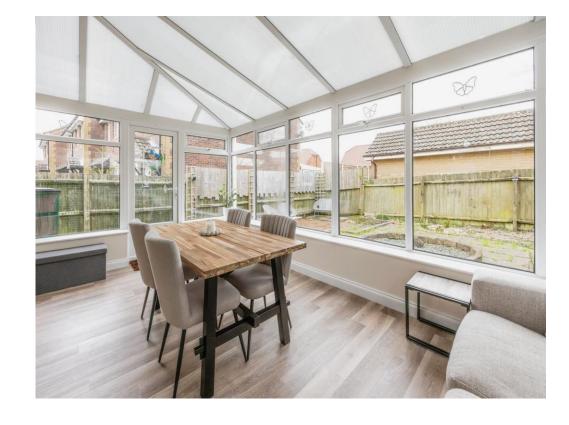

## **Property Description**

Connells are delighted to bring to market this stunning 2 bed end of terraced property located in Gray Close, Hawkinge.

Welcome to Gray Close, a charming property nestled in the desirable area of Hawkinge. This lovely home offers a perfect blend of comfort and modern living with the property recently receiving a major refurbishment throughout. Walking into the house you are greeted by a spacious open plan kitchen and lounge area, which leads out to a large conservatory. Downstairs you will also find a toilet and a garage which can be entered internally. Upstairs, you will find two large bedrooms and a good sized bathroom. At the front of the property is a driveway with enough space for 2 small vehicles.

## Cloakroom

4' 5" x 3' 5" ( 1.35m x 1.04m )

Open Plan Kitchen/Lounge

24' 2" x 11' 8" ( 7.37m x 3.56m )

Conservatory

17' 9" x 10' 2" ( 5.41m x 3.10m )

**Bedroom One** 

11' 8" x 8' 8" ( 3.56m x 2.64m )