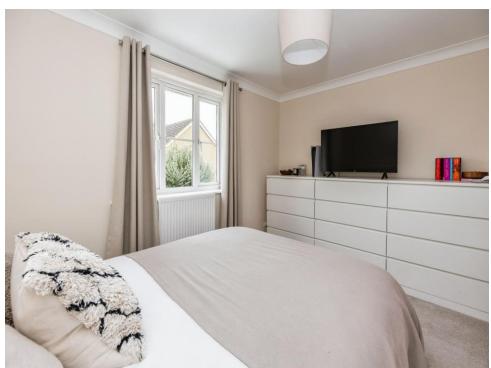

## Cloakroom

4' 5" x 3' 5" ( 1.35m x 1.04m )

Open Plan Kitchen/Lounge

24' 2" x 11' 8" ( 7.37m x 3.56m )

Conservatory

17' 9" x 10' 2" ( 5.41m x 3.10m )

**Bedroom One** 

11' 8" x 8' 8" ( 3.56m x 2.64m )

### **Bedroom Two**

9' 6" x 8' 4" ( 2.90m x 2.54m )