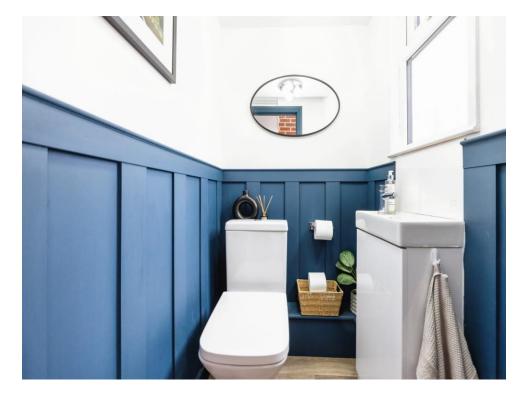

## Cloakroom

4' 5" x 3' 5" ( 1.35m x 1.04m )

Open Plan Kitchen/Lounge

24' 2" x 11' 8" ( 7.37m x 3.56m )

Conservatory

17' 9" x 10' 2" ( 5.41m x 3.10m )

**Bedroom One** 

11' 8" x 8' 8" ( 3.56m x 2.64m )