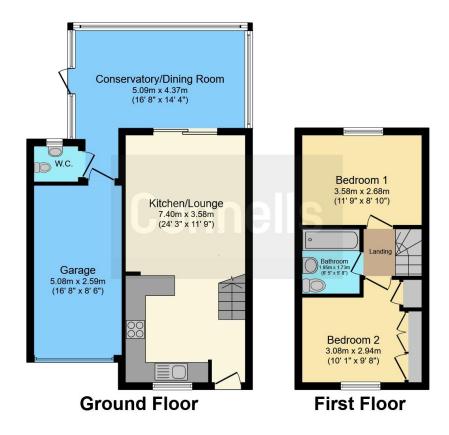

## **Property Description**

Connells are delighted to bring to market this stunning 2 bed end of terraced property located in Gray Close, Hawkinge.

Welcome to Gray Close, a charming property nestled in the desirable area of Hawkinge. This lovely home offers a perfect blend of comfort and modern living with the property recently receiving a major refurbishment throughout. Walking into the house you are greeted by a spacious open plan kitchen and lounge area, which leads out to a large conservatory. Downstairs you will also find a toilet and a garage which can be entered internally. Upstairs, you will find two large bedrooms and a good sized bathroom. At the front of the property is a driveway with enough space for 2 small vehicles.

## Cloakroom

4' 5" x 3' 5" ( 1.35m x 1.04m )

Open Plan Kitchen/Lounge

24' 2" x 11' 8" ( 7.37m x 3.56m )

Conservatory

17' 9" x 10' 2" ( 5.41m x 3.10m )

**Bedroom One** 

11' 8" x 8' 8" ( 3.56m x 2.64m )

### **Bedroom Two**

9' 6" x 8' 4" ( 2.90m x 2.54m )

### Bathroom

6' 4" x 5' 7" ( 1.93m x 1.70m )

Residential Sales & Lettings | Mortgage Services | Conveyancing | Surveyors | Land & New Homes

This floor plan is for illustrative purposes only. It is not drawn to scale. Any measurements, floor areas (including any total floor area), openings and orientation are approximate. No details are guaranteed, they cannot be relied upon for any purpose and they do not form part of any agreement. No liability is taken for any error, omission or misstatement. A party must rely upon its own inspection(s). Powered by www.focalagent.com