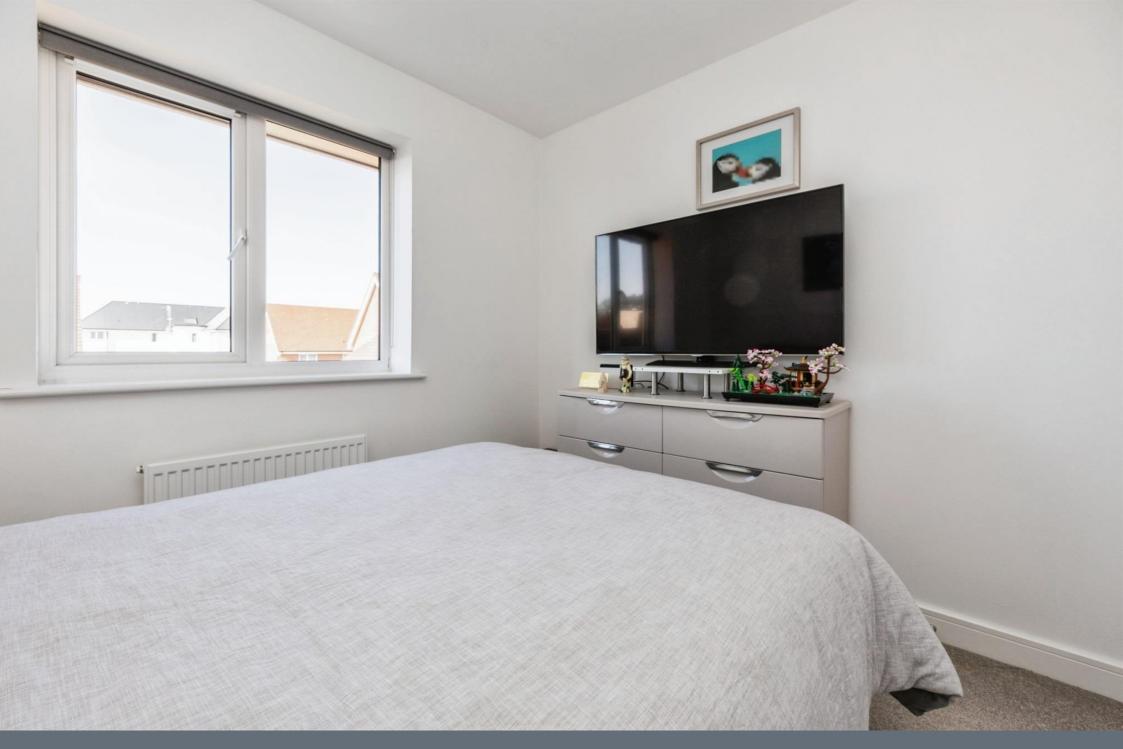

#### Bedroom 2

9' 3" x 8' 4" ( 2.82m x 2.54m )

#### Bedroom 3

13' 4" x 7' 1" ( 4.06m x 2.16m )