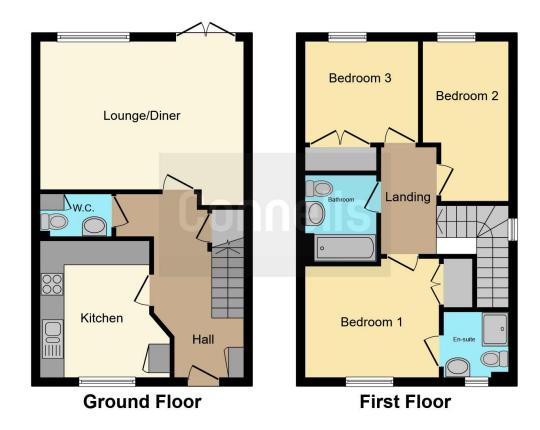

Entrance Hall

Cloakroom

5' 9" x 4' 8" ( 1.75m x 1.42m )

# Lounge

16' 6" x 12' 2" ( 5.03m x 3.71m )

#### Kitchen

11' 2" x 8' 7" ( 3.40m x 2.62m )

#### Bedroom 2

9' 3" x 8' 4" ( 2.82m x 2.54m )

### Bedroom 1

11' x 10' 8" ( 3.35m x 3.25m )

#### **Ensuite**

5' 4" x 5' 4" ( 1.63m x 1.63m )

#### Bedroom 3

13' 4" x 7' 1" ( 4.06m x 2.16m )

# **Bathroom**

5' 9" x 7' (1.75m x 2.13m)

# Landing

This floor plan is for illustrative purposes only. It is not drawn to scale. Any measurements, floor areas (including any total floor area), openings and orientation are approximate. No details are guaranteed, they cannot be relied upon for any purpose and they do not form part of any agreement. No liability is taken for any error, omission or misstatement. A party must rely upon its own inspection(s). Powered by www.focalagent.com