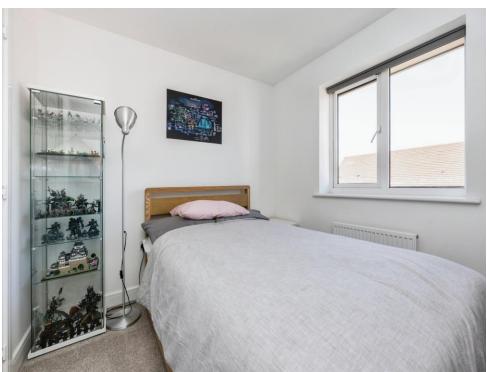

#### Bedroom 2

9' 3" x 8' 4" ( 2.82m x 2.54m )

#### Bedroom 3

13' 4" x 7' 1" ( 4.06m x 2.16m )