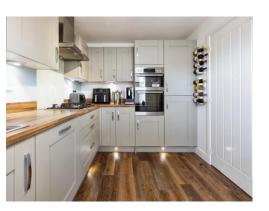

This property is situated in a sought-after neighbourhood, offering both comfort and convenience. Highlanders boasts a spacious and inviting living room, ideal for both relaxing and entertaining guests, it also offers a bright dining space perfect for family meals, with French doors leading to the garden allowing floods of natural light. The contemporary kitchen is equipped with high-quality appliances, plenty of counter space and ample storage space, making it functional for everyday use. There is also a downstairs toilet and a generously sized garden - that catches the sun - as well as being highly maintained. Externally, is off street parking for three cars and a single garage with light, and power, . Upstairs you will find 3 generously sized bedrooms, the master bedroom includes an ensuite shower room and ample space for storage. As well as a modern bathroom completed to a high standard upstairs boasts a spacious and high specification interior. This is the perfect property to move straight in to, don't miss out, call now to book your viewing!

#### Kitchen

11' 2" x 8' 7" ( 3.40m x 2.62m )