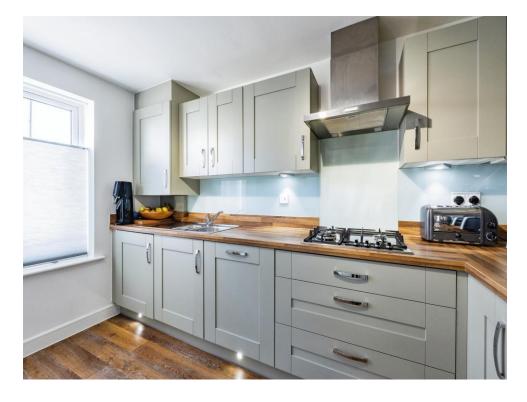

This property is situated in a sought-after neighbourhood, offering both comfort and convenience. Highlanders boasts a spacious and inviting living room, ideal for both relaxing and entertaining guests, it also offers a bright dining space perfect for family meals, with French doors leading to the garden allowing floods of natural light. The contemporary kitchen is equipped with high-quality appliances, plenty of counter space and ample storage space, making it functional for everyday use. There is also a downstairs toilet and a generously sized garden - that catches the sun - as well as being highly maintained. Externally, is off street parking for three cars and a single garage with light, and power, . Upstairs you will find 3 generously sized bedrooms, the master bedroom includes an ensuite shower room and ample space for storage. As well as a modern bathroom completed to a high standard upstairs boasts a spacious and high specification interior. This is the perfect property to move straight in to, don't miss out, call now to book your viewing!

#### Kitchen

11' 2" x 8' 7" ( 3.40m x 2.62m )