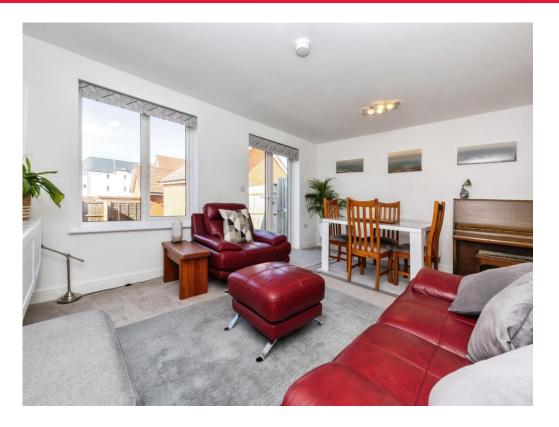

This property is situated in a sought-after neighbourhood, offering both comfort and convenience. Highlanders boasts a spacious and inviting living room, ideal for both relaxing and entertaining guests, it also offers a bright dining space perfect for family meals, with French doors leading to the garden allowing floods of natural light. The contemporary kitchen is equipped with high-quality appliances, plenty of counter space and ample storage space, making it functional for everyday use. There is also a downstairs toilet and a generously sized garden - that catches the sun - as well as being highly maintained. Externally, is off street parking for three cars and a single garage with light, and power, . Upstairs you will find 3 generously sized bedrooms, the master bedroom includes an ensuite shower room and ample space for storage. As well as a modern bathroom completed to a high standard upstairs boasts a spacious and high specification interior. This is the perfect property to move straight in to, don't miss out, call now to book your viewing!

# Lounge

16' 6" x 12' 2" ( 5.03m x 3.71m )