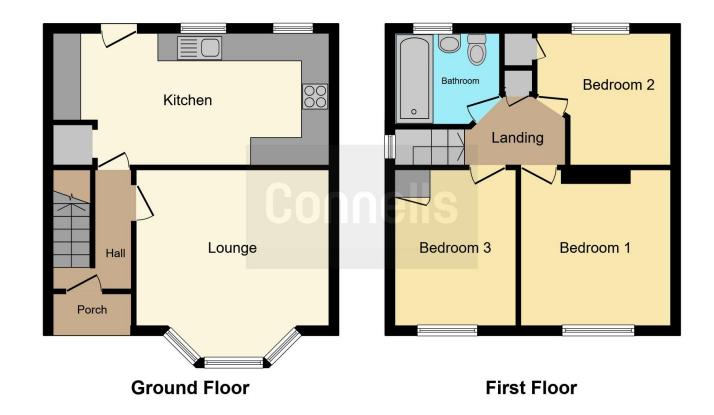

#### **Entrance Hall**

8' 7" x 8' 2" ( 2.62m x 2.49m )

## Lounge

13' 8" x 11' 7" ( 4.17m x 3.53m )

### Kitchen

19' 7" x 10' (5.97m x 3.05m)

## **Bedroom One**

11' 1" x 12' 1" ( 3.38m x 3.68m )

## **Bedroom Two**

11' 1" x 10' 2" ( 3.38m x 3.10m )

## **Bedroom Three**

11' 9" x 9' 4" ( 3.58m x 2.84m )

This floor plan is for illustrative purposes only. It is not drawn to scale. Any measurements, floor areas (including any total floor area), openings and orientation are approximate. No details are guaranteed, they cannot be relied upon for any purpose and they do not form part of any agreement. No liability is taken for any error, omission or misstatement. A party must rely upon its own inspection(s). Powered by www.focalagent.com