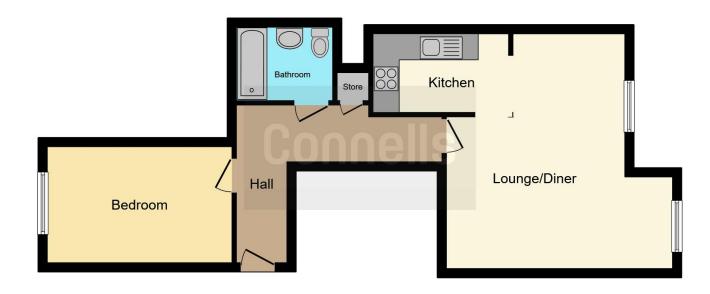

#### Lounge

15' 3" x 11' 10" ( 4.65m x 3.61m )

#### Kitchen

5' 7" x 4' 10" ( 1.70m x 1.47m )

#### **Badroom**

13' 11" x 8' 9" ( 4.24m x 2.67m )

#### **Bathroom**

7' 6" x 5' 3" ( 2.29m x 1.60m )

This floor plan is for illustrative purposes only. It is not drawn to scale. Any measurements, floor areas (including any total floor area), openings and orientation are approximate. No details are guaranteed, they cannot be relied upon for any purpose and they do not form part of any agreement. No liability is taken for any error, omission or misstatement. A party must rely upon its own inspection(s). Powered by www.focalagent.com