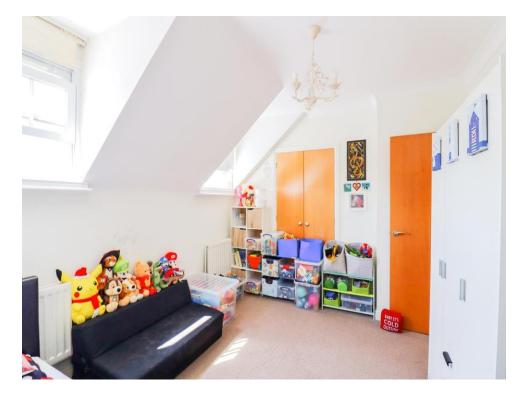

## **Bedroom Two**

16' 3" x 11' 4" ( 4.95m x 3.45m )

## **Bedroom Three**

10' 6" x 9' 2" ( 3.20m x 2.79m )

## **Bedroom Four**

12' x 9' 6" ( 3.66m x 2.90m )