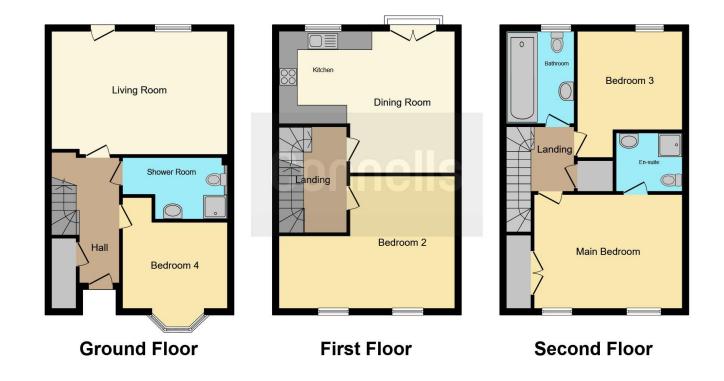

## **Property Description**

Connells of Canterbury are delighted to bring to the market this well presented Townhouse, situated in a highly sought after area of Canterbury. This home is part of a modern development within easy reach of the City Centre, local amenities and transport links. The property benefits from off street parking, double glazing, central heating throughout. Set over three floors are bright, spacious rooms comprising of 4 bedrooms, master with en suite, an additional bathroom and shower room, kitchen with dining area and a living room on the ground floor. Externally there is front and rear low maintenance gardens and allocated parking.

#### **Entrance Hall**

## Lounge

16' 5" x 13' (5.00m x 3.96m)

#### Kitchen/Diner

16' 5" x 10' 6" ( 5.00m x 3.20m )

## **Bedroom One**

14' x 10' 6" ( 4.27m x 3.20m )

## **En Suite**

## **Bedroom Two**

16' 3" x 11' 4" ( 4.95m x 3.45m )

## **Bedroom Three**

10' 6" x 9' 2" ( 3.20m x 2.79m )

## **Bedroom Four**

12' x 9' 6" ( 3.66m x 2.90m )

#### **Bathroom**

#### **Bathroom Second Floor**

Residential Sales & Lettings | Mortgage Services | Conveyancing | Surveyors | Land & New Homes

This floorplan is for illustrative purposes only and is not drawn to scale. Measurements, floor-areas, openings and orientations are approximate. They should not be relied upon for any purpose and do not form any part of an agreement. No liability is taken for any error or mis-statement. All parties must rely on their own inspections.