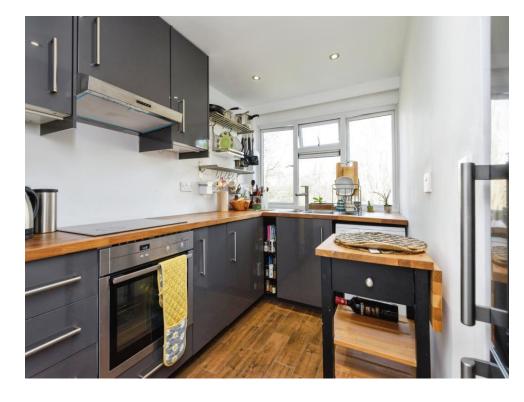

ntial location on the edge of Canterbury. The property would make an ideal first time buy or investment opportunity comprising a spacious lounge area with views to the front, large window to fill the space with natural light, kitchen, bathroom both with underfloor heating and double bedroom.

Close by to the property is a local shop for your daily essentials. On the main road, there a number of bus stops providing regular routes in to and out of Canterbury.

Internal viewings are available by appointment only via Connells, Canterbury.

#### **Entrance**

8' 2" x 6' 2" ( 2.49m x 1.88m )

### Lounge

17' 5" x 10' 8" ( 5.31m x 3.25m )

#### Kitchen

6' 7" x 8' 8" ( 2.01m x 2.64m )

#### **Bedroom**

9' 6" x 13' 6" ( 2.90m x 4.11m )

#### **Bathroom**

4' 5" x 9' 4" ( 1.35m x 2.84m )

















Residential Sales & Lettings | Mortgage Services | Conveyancing | Surveyors | Land & New Homes



This floor plan is for illustrative purposes only. It is not drawn to scale. Any measurements, floor areas (including any total floor area), openings and orientation are approximate. No details are guaranteed, they cannot be relied upon for any purpose and they do not form part of any agreement. No liability is taken for any error, omission or misstatement. A party must rely upon its own inspection(s). Powered by www.focalagent.com

To view this property please contact Connells on

# T 01227 764 720 E canterbury@connells.co.uk

29-30 Watling Street
CANTERBURY CT1 2UD

**EPC** Rating: D

#### view this property online connells.co.uk/Property/CBY405912

This is a Leasehold property with