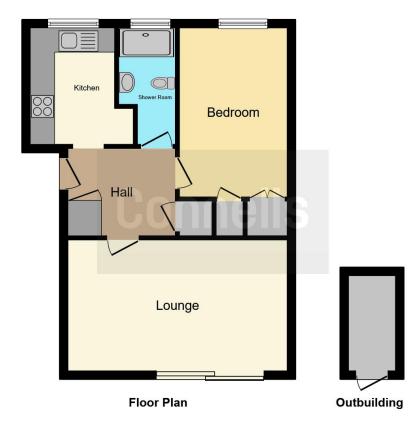

#### **Entrance**

8' 2" x 6' 2" ( 2.49m x 1.88m )

### Lounge

17' 5" x 10' 8" ( 5.31m x 3.25m )

#### Kitchen

6' 7" x 8' 8" ( 2.01m x 2.64m )

#### **Bedroom**

9' 6" x 13' 6" ( 2.90m x 4.11m )

#### **Bathroom**

4' 5" x 9' 4" ( 1.35m x 2.84m )

Residential Sales & Lettings | Mortgage Services | Conveyancing | Surveyors | Land & New Homes

This floor plan is for illustrative purposes only. It is not drawn to scale. Any measurements, floor areas (including any total floor area), openings and orientation are approximate. No details are guaranteed, they cannot be relied upon for any purpose and they do not form part of any agreement. No liability is taken for any error, omission or misstatement. A party must rely upon its own inspection(s). Powered by www.focalagent.com