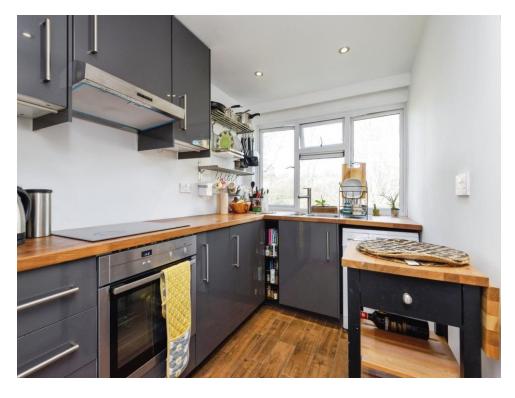

dential location on the edge of Canterbury. The property would make an ideal first time buy or investment opportunity comprising a spacious lounge area with views to the front, large window to fill the space with natural light, kitchen, bathroom both with underfloor heating and double bedroom.

Close by to the property is a local shop for your daily essentials. On the main road, there a number of bus stops providing regular routes in to and out of Canterbury.

Internal viewings are available by appointment only via Connells, Canterbury.

#### **Entrance**

8' 2" x 6' 2" ( 2.49m x 1.88m )

### Lounge

17' 5" x 10' 8" ( 5.31m x 3.25m )

#### Kitchen

6' 7" x 8' 8" ( 2.01m x 2.64m )

#### **Bedroom**

9' 6" x 13' 6" ( 2.90m x 4.11m )

#### **Bathroom**

4' 5" x 9' 4" ( 1.35m x 2.84m )

















Residential Sales & Lettings | Mortgage Services | Conveyancing | Surveyors | Land & New Homes



This floor plan is for illustrative purposes only. It is not drawn to scale. Any measurements, floor areas (including any total floor area), openings and orientation are approximate. No details are guaranteed, they cannot be relied upon for any purpose and they do not form part of any agreement. No liability is taken for any error, omission or misstatement. A party must rely upon its own inspection(s). Powered by www.focalagent.com

To view this property please contact Connells on

# T 01227 764 720 E canterbury@connells.co.uk

29-30 Watling Street
CANTERBURY CT1 2UD

**EPC** Rating: D

#### view this property online connells.co.uk/Property/CBY405912

This is a Leasehold property wit