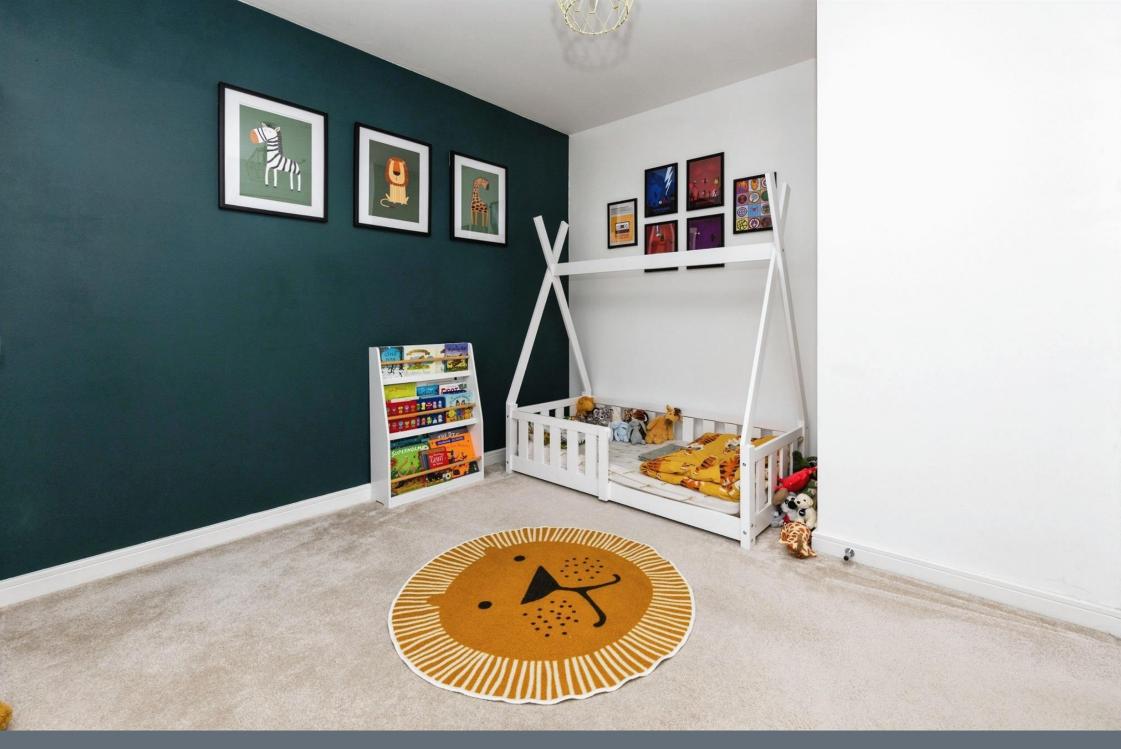

#### **Bedroom Two**

11' 6" x 12' 3" ( 3.51m x 3.73m )

#### **Bedroom Three**

10' 3" x 11' ( 3.12m x 3.35m )

#### **Bedroom Four**

10' 3" x 9' 8" ( 3.12m x 2.95m )