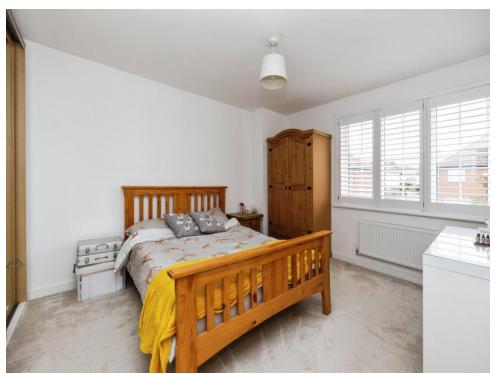

#### **Bedroom Two**

11' 6" x 12' 3" ( 3.51m x 3.73m )

#### **Bedroom Three**

10' 3" x 11' ( 3.12m x 3.35m )

#### **Bedroom Four**

10' 3" x 9' 8" ( 3.12m x 2.95m )