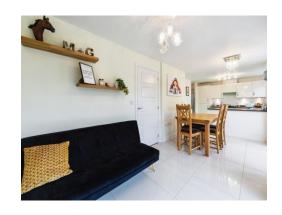

## Lounge

12' 10" x 16' 5" ( 3.91m x 5.00m )

## Kitchen/Diner

10' 2" x 27' 6" ( 3.10m x 8.38m )