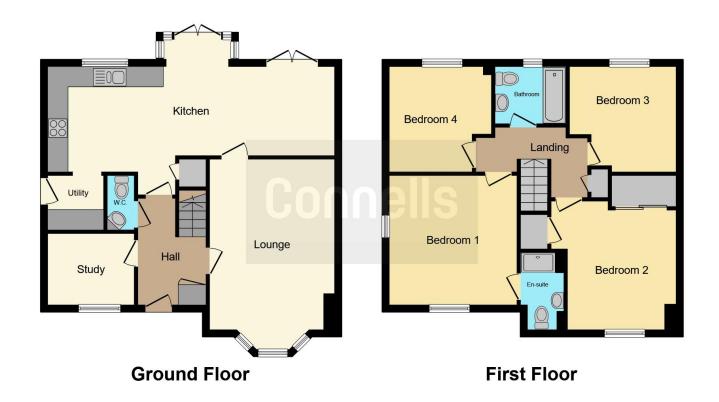

## **Entrance Hall**

11' 9" x 7' 3" ( 3.58m x 2.21m )

## Cloakroom

5' 4" x 2' 7" ( 1.63m x 0.79m )

# Study

7' 5" x 7' (2.26m x 2.13m)

## Lounge

12' 10" x 16' 5" ( 3.91m x 5.00m )

## Kitchen/Diner

10' 2" x 27' 6" ( 3.10m x 8.38m )

## **Utility Room**

5' 9" x 5' 4" ( 1.75m x 1.63m )

## Landing

10' 1" x 8' 9" ( 3.07m x 2.67m )

#### **Bedroom One**

12' 6" x 11' 6" ( 3.81m x 3.51m )

## **En Suite**

7' 4" x 4' 8" ( 2.24m x 1.42m )

#### **Bedroom Two**

11' 6" x 12' 3" ( 3.51m x 3.73m )

#### **Bedroom Three**

10' 3" x 11' ( 3.12m x 3.35m )

#### **Bedroom Four**

10' 3" x 9' 8" ( 3.12m x 2.95m )

#### Bathroom

5' 5" x 6' 9" ( 1.65m x 2.06m )

This floor plan is for illustrative purposes only. It is not drawn to scale. Any measurements, floor areas (including any total floor area), openings and orientation are approximate. No details are guaranteed, they cannot be relied upon for any purpose and they do not form part of any agreement. No liability is taken for any error, omission or misstatement. A party must rely upon its own inspection(s). Powered by www.focalagent.com